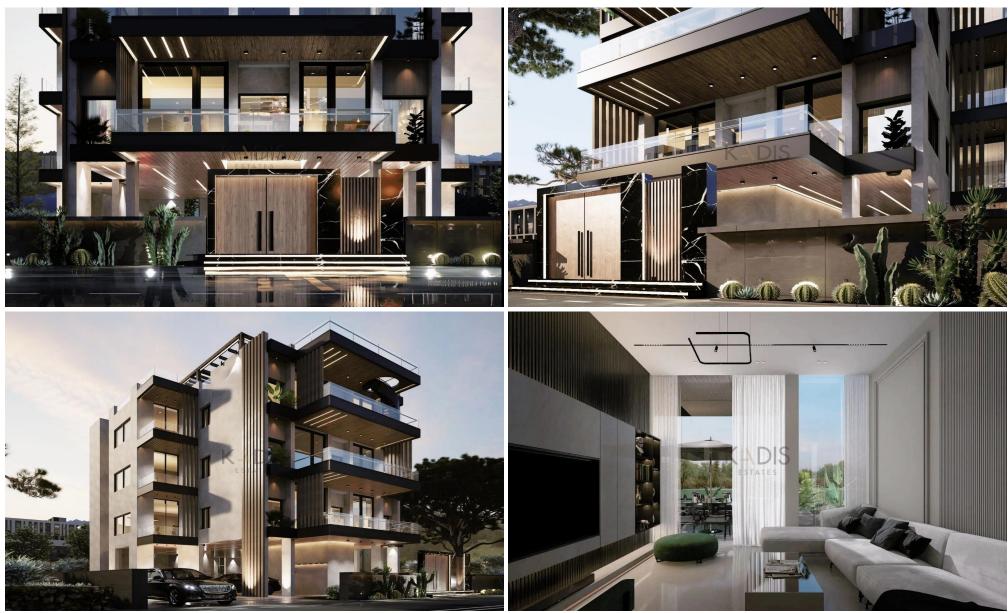

### **1** Bedroom Apartment for Sale in Limassol - Mesa Geitonia

Coordinates: 34.6982601 / 33.0455093

| <ul> <li>1 bedroom</li> <li>1 W/C</li> <li>Internal Area 50m2</li> <li>Covered Veranda 7</li> <li>Parking Space</li> <li>Storage</li> <li>Energy Efficiency "/</li> </ul> | m2                                 |                  |                 |                  |  |
|---------------------------------------------------------------------------------------------------------------------------------------------------------------------------|------------------------------------|------------------|-----------------|------------------|--|
| Property Info                                                                                                                                                             | Plot / Area Info                   |                  | Additional info |                  |  |
|                                                                                                                                                                           |                                    |                  | Reference Numb  | oer <b>7392</b>  |  |
| Covered Area 50                                                                                                                                                           | )                                  |                  | Property type   | Apartment        |  |
| Air Conditioning All rooms, Yes                                                                                                                                           |                                    |                  | Condition       | <b>Brand New</b> |  |
|                                                                                                                                                                           |                                    |                  | Bathrooms       | 1                |  |
| Amenities                                                                                                                                                                 | Location                           |                  |                 |                  |  |
| • Elevator                                                                                                                                                                | Location: Limassol - Mesa Geitonia | Region: Limassol |                 |                  |  |