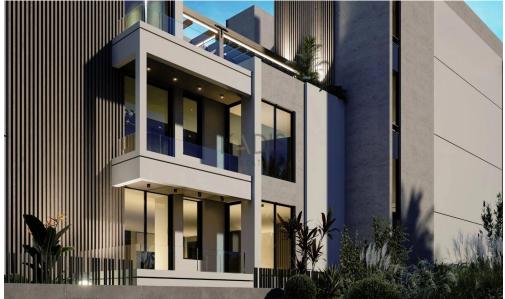

## 2 Bedroom Apartment for Sale in Limassol - Petrou kai Pavlou

- •2 bedrooms
- •2 W/C
- •Internal Area 75m2
- Uncovered Verandas 27m2
- Storage
- •Energy Efficiency "A"
- •Close to the beach

Property Info Plot