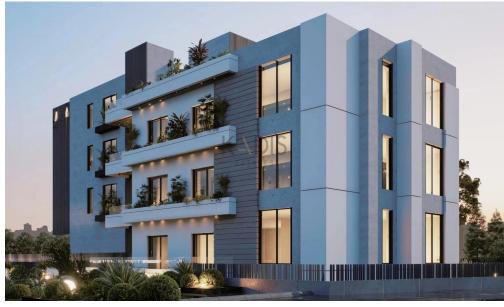

## 2 Bedroom Apartment for Sale in Limassol - Petrou kai Pavlou

- •2 bedrooms
- •2 W/C
- •Internal Area 75m2
- Uncovered Verandas 27m2
- Storage
- •Energy Efficiency "A"
- •Close to the beach

Property Info Plot