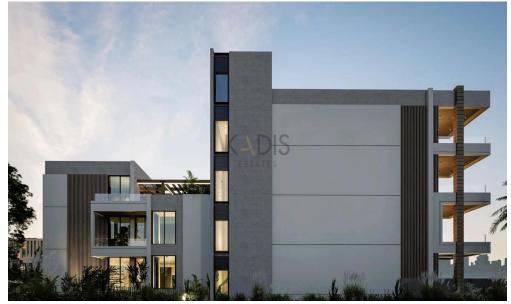

## 2 Bedroom Apartment for Sale in Limassol - Petrou kai Pavlou

- •2 bedrooms
- •2 W/C
- •Internal Area 75m2
- Uncovered Verandas 27m2
- Storage
- •Energy Efficiency "A"
- •Close to the beach

Property Info Plot