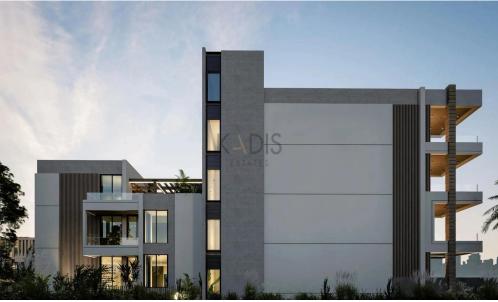

## 1 Bedroom Apartment for Sale in Limassol - Petrou kai Pavlou

- •1 bedroom
- •1 W/C
- •Internal Area 51m2
- Covered Veranda 3m2
- Uncovered Verandas 11m2
- Storage
- Energy Efficiency "A"
- •Close to the beach