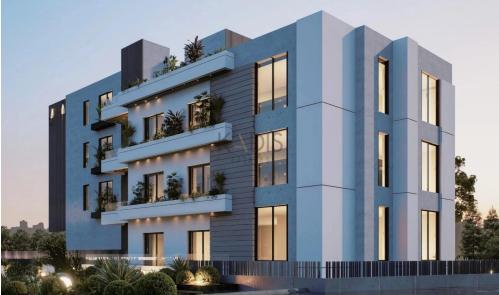

## 1 Bedroom Apartment for Sale in Limassol - Petrou kai Pavlou

- •1 bedroom
- •1 W/C
- •Internal Area 51m2
- Covered Veranda 3m2
- Uncovered Verandas 11m2
- Storage
- Energy Efficiency "A"
- •Close to the beach