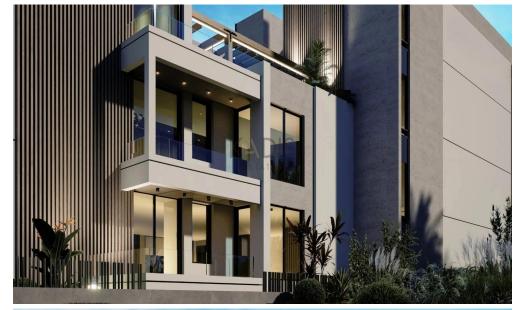

## 1 Bedroom Apartment for Sale in Limassol - Petrou kai Pavlou

- •1 bedroom
- •1 W/C
- •Internal Area 51m2
- Covered Veranda 3m2
- Uncovered Verandas 11m2
- Storage
- Energy Efficiency "A"
- •Close to the beach