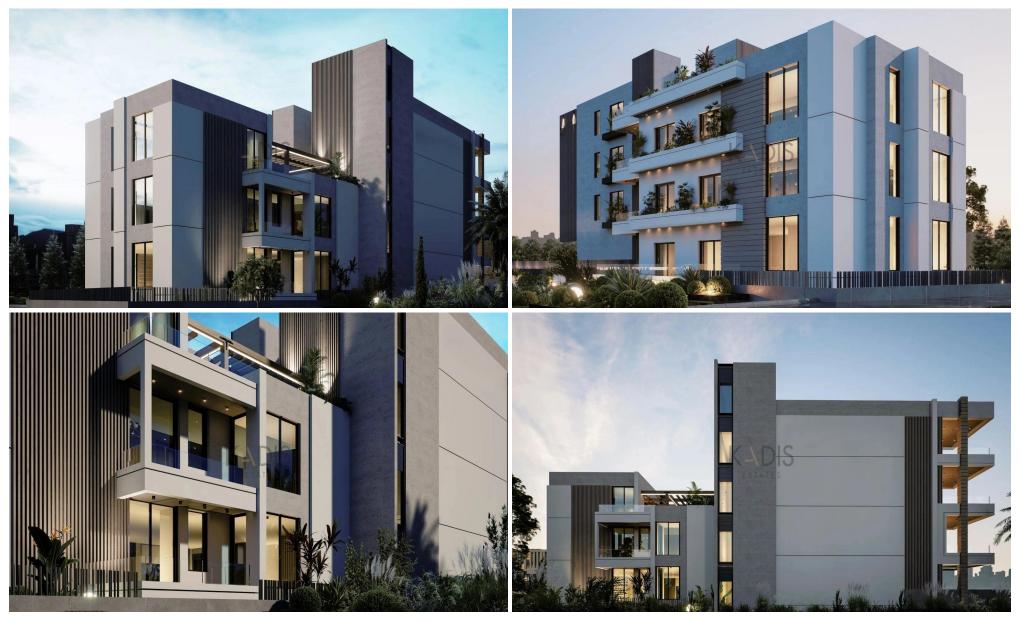

### **3 Bedroom Apartment for Sale in Limassol - Petrou kai Pavlou**

| <ul> <li>3 bedrooms</li> <li>2 W/C</li> <li>Internal Area 96m2</li> <li>Covered Verandas 17m2</li> <li>Uncovered Verandas 22m2</li> <li>Storage</li> <li>Energy Efficiency "A"</li> <li>Close to the beach</li> </ul> |                  | Limassol<br>evixé Nocokopieio<br>Sepecioi |  |  |
|-----------------------------------------------------------------------------------------------------------------------------------------------------------------------------------------------------------------------|------------------|-------------------------------------------|--|--|
| Property Info                                                                                                                                                                                                         | Plot / Area Info | Additional info                           |  |  |
|                                                                                                                                                                                                                       |                  | Reference Number <b>7410</b>              |  |  |
| Covered Area 96                                                                                                                                                                                                       |                  | Property type Apartment                   |  |  |
| Air Conditioning All re                                                                                                                                                                                               | ooms, Yes        | Condition Brand New                       |  |  |
|                                                                                                                                                                                                                       |                  | Bathrooms 2                               |  |  |
| Amenities                                                                                                                                                                                                             | Location         |                                           |  |  |

• Elevator Limassol - Petrou kai Pavlou Region: Limassol Coordinates: 34.6885193 / 33.033173