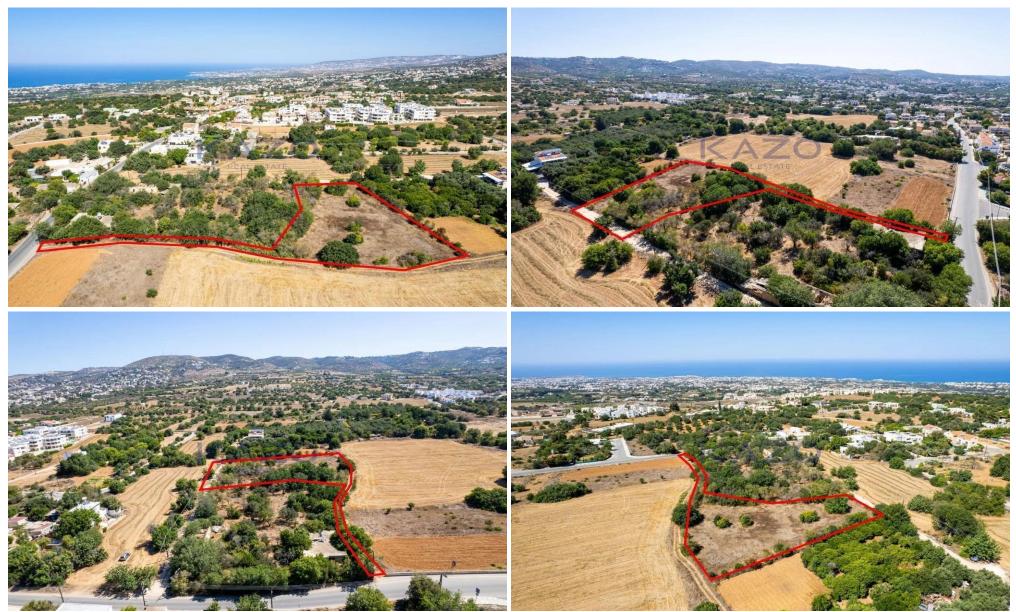

### 2,676m<sup>2</sup> Plot for Sale in Tremithousa, Paphos District

The property is a residential field in Tremithousa. It is located 500m from the center of the village and 400m from Tremithousa-Tala road. The field has an area of 2,676sqm and abuts onto a public road with a frontage of 2m at its southwest boundary and frontage of 20m at its northwest boundary. The property offers close proximity to all amenities and easy access to the nearby communities and Paphos city center.