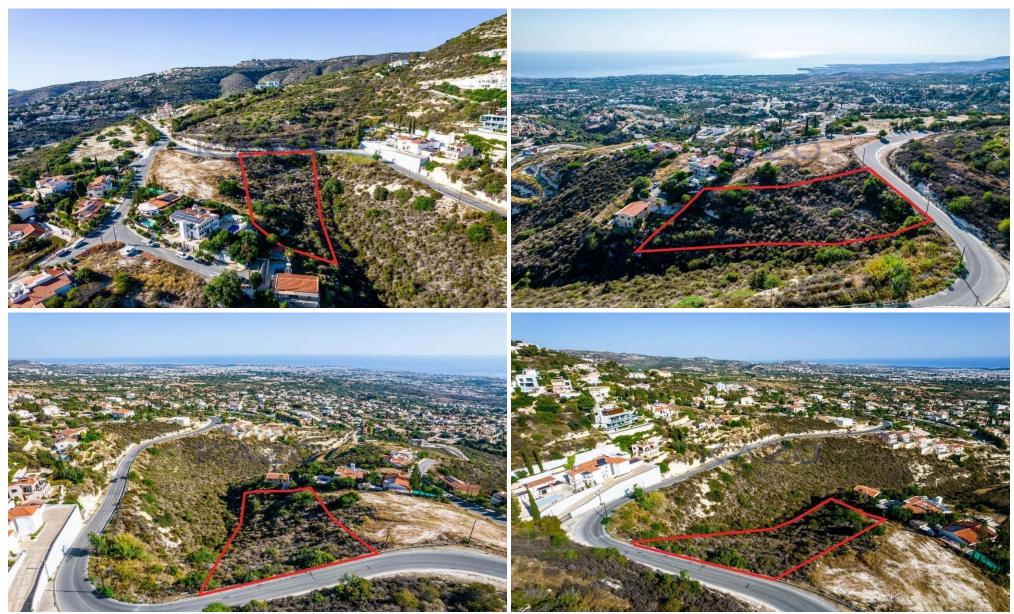

### 3,345m<sup>2</sup> Plot for Sale in Tala, Paphos District

The property is a residential field in Tala. It is located on Agiou Neofytou avenue, 350m from Eleftherias avenue. The field has an area of 3,345sqm and a road frontage of 50m. It offers close proximity to amenities such as schools, retail shops and banks.

| Property Info | Plot / Area Info |      | Additional info  |                |  |
|---------------|------------------|------|------------------|----------------|--|
|               |                  |      | Reference Number | 21822          |  |
|               | Plot area        | 3345 | Property type    | Land and Plots |  |
|               |                  |      | Condition        | Pre-Owned      |  |
|               |                  |      |                  |                |  |
| Amenities     | Location         |      |                  |                |  |