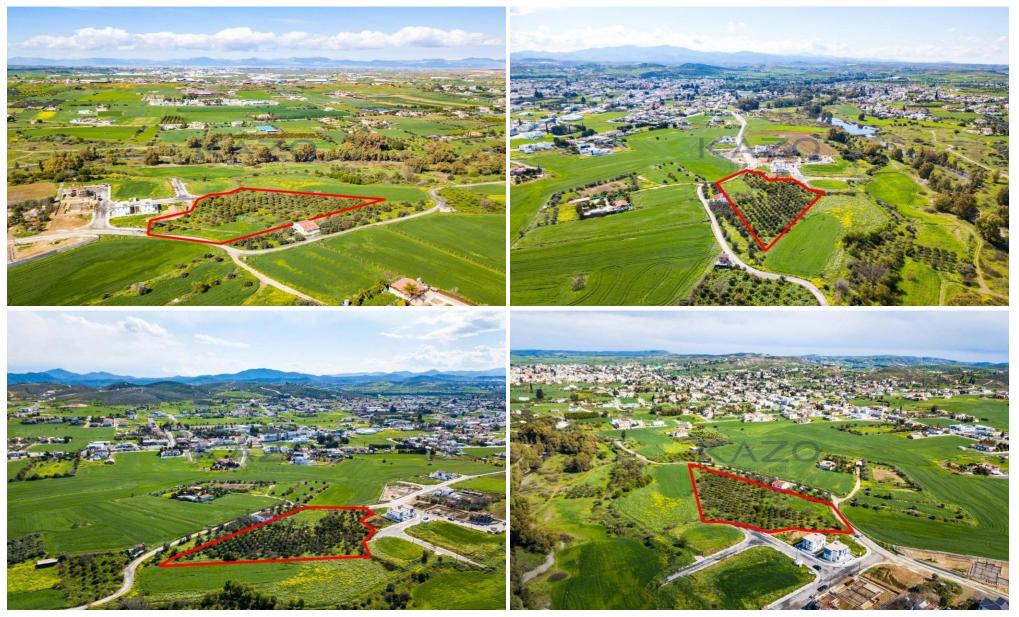

### 9,309m<sup>2</sup> Plot for Sale in Dali, Nicosia District

The property is a 25% share of a residential field in Dali. It is located 1,5km from the centre of the community and 1,3km from Pera Chorio. The field has a total area of 9,309sqm and it benefits from a 55m road frontage. The corresponding area of the asset is approximately 2,327sqm. It provides excellent proximity to all amenities and easy access to the highway.