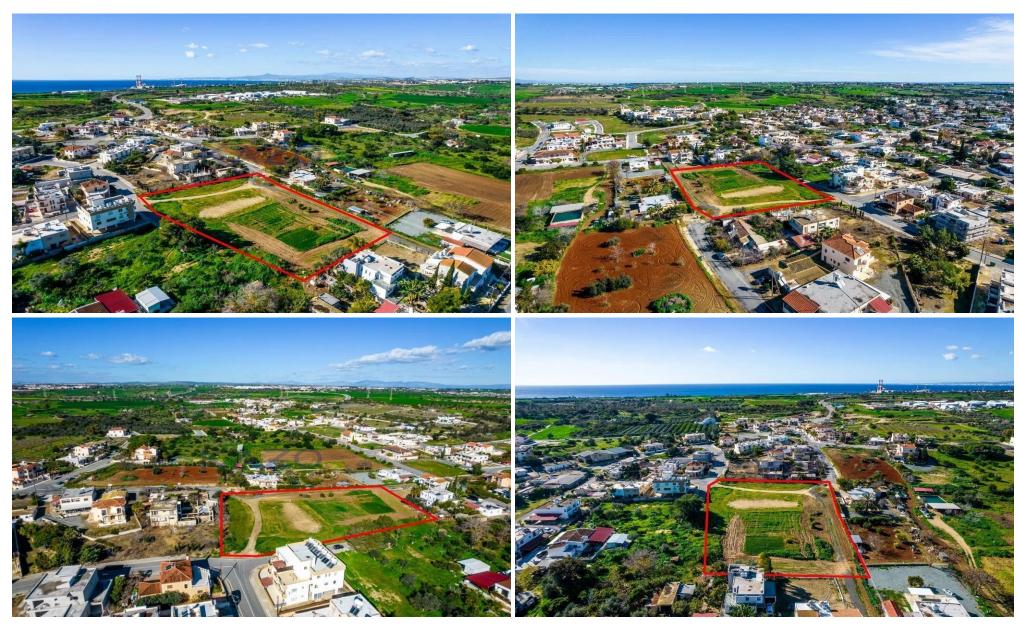

## 8,302m<sup>2</sup> Plot for Sale in Ormideia, Larnaca District

The property is a shared (80%) residential field in Ormideia. It is located 580m from the highway and 1,2km from the community's center. The field has a total area of 8,302sqm and the corresponding land area is approximately 6,642sqm. It abuts a registered road along its southwest boundary. The property offers close proximity to all amenities and easy access to the highway and the sea.