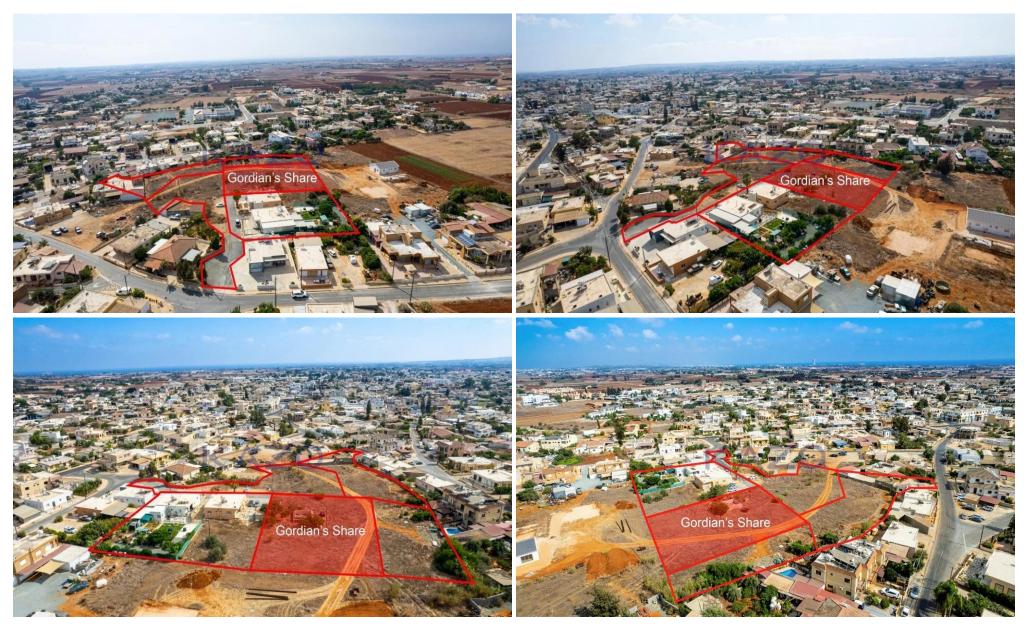

## 8,366m<sup>2</sup> Plot for Sale in Liopetri, Famagusta District

The property consists of four adjacent residential fields in Liopetri. They are located 150m from B Primary School of Liopetri and 320m from the main road which leads to the Larnaca-Ayia Napa highway.

Two of four fields are shared. Parcel 320 is 50% shared and parcel 318 is 68% shared.

The total corresponding area of the properties is approximately 6,390sqm. It offers close proximity to all amenities and easy access to the main road to Frenaros.