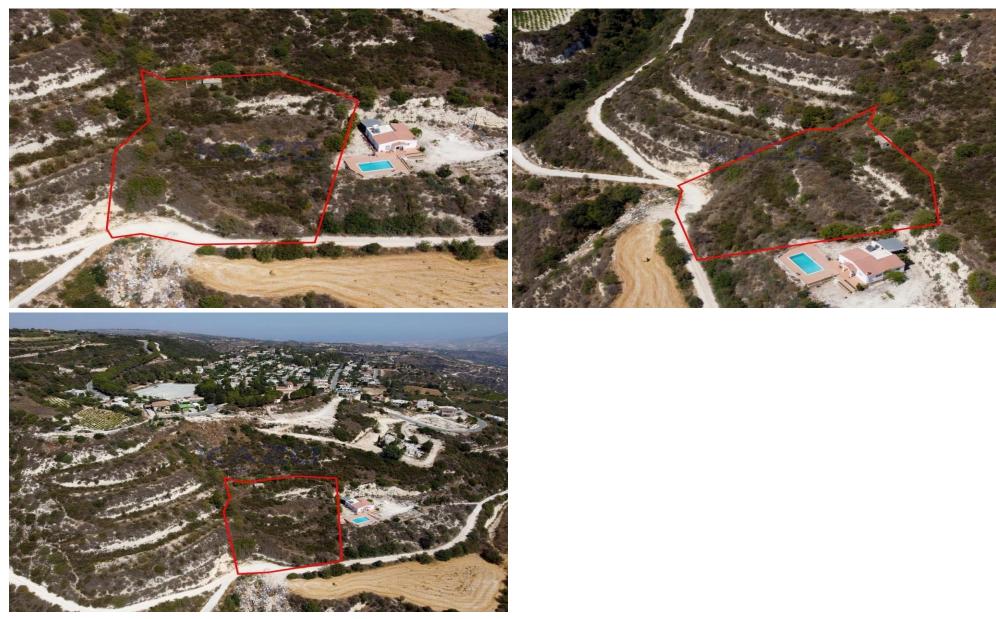

### 3,679m<sup>2</sup> Plot for Sale in Theletra, Paphos District

The property is a residential field in Theletra. It is located 2km from Kathikas village and 11km from the sea. The field has an area of 3,679sqm and a frontage of 50m. It is adjacent to a registered path along its southern border. the asset offers close proximity to amenities such as agrotouristic houses, local cafes and restaurants.