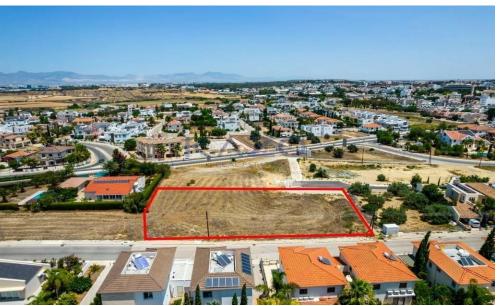

## 3,243m<sup>2</sup> Plot for Sale in Latsia, Nicosia District

The property is a share (77%) of a residential field in Latsia. It is located 250m of GSP stadium and 70m of Philippou Papakyriakou Street. It has an area of 3,243sqm and Gordian's share corresponds approximately to 2,497sqm . It benefits from a road frontage along its southern border of 60m. The wider area is residential with all amenities and infrastructure nearby. The asset has an easy access to the highway.