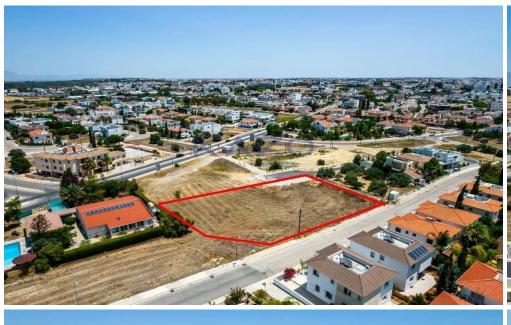

## 3,243m<sup>2</sup> Plot for Sale in Latsia, Nicosia District

The property is a share (77%) of a residential field in Latsia. It is located 250m of GSP stadium and 70m of Philippou Papakyriakou Street. It has an area of 3,243sqm and Gordian's share corresponds approximately to 2,497sqm . It benefits from a road frontage along its southern border of 60m. The wider area is residential with all amenities and infrastructure nearby. The asset has an easy access to the highway.