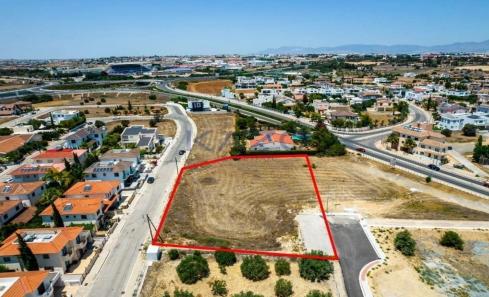

## 3,243m<sup>2</sup> Plot for Sale in Latsia, Nicosia District

The property is a share (77%) of a residential field in Latsia. It is located 250m of GSP stadium and 70m of Philippou Papakyriakou Street. It has an area of 3,243sqm and Gordian's share corresponds approximately to 2,497sqm . It benefits from a road frontage along its southern border of 60m. The wider area is residential with all amenities and infrastructure nearby. The asset has an easy access to the highway.