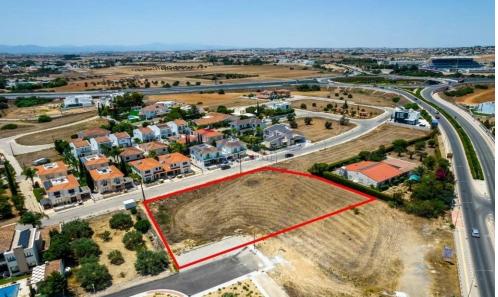

## 3,243m<sup>2</sup> Plot for Sale in Latsia, Nicosia District

The property is a share (77%) of a residential field in Latsia. It is located 250m of GSP stadium and 70m of Philippou Papakyriakou Street. It has an area of 3,243sqm and Gordian's share corresponds approximately to 2,497sqm . It benefits from a road frontage along its southern border of 60m. The wider area is residential with all amenities and infrastructure nearby. The asset has an easy access to the highway.