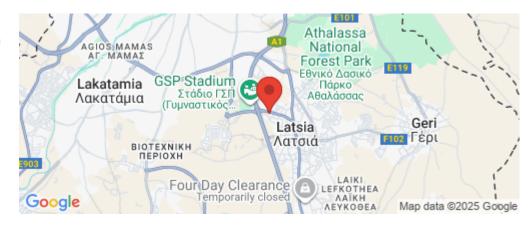

## 3,243m<sup>2</sup> Plot for Sale in Latsia, Nicosia District

The property is a share (77%) of a residential field in Latsia. It is located 250m of GSP stadium and 70m of Philippou Papakyriakou Street. It has an area of 3,243sqm and Gordian's share corresponds approximately to 2,497sqm . It benefits from a road frontage along its southern border of 60m. The wider area is residential with all amenities and infrastructure nearby. The asset has an easy access to the highway.

**Amenities Location** 

**Location:** Latsia Region: **Nicosia** 

Coordinates: 35.111936591984 / 33.369134530231

Price: €350 000 + VAT

VAT Excluded

Title transfer fee ~€10 600.00

Price per SQM €108.00/m²

Common expenses None