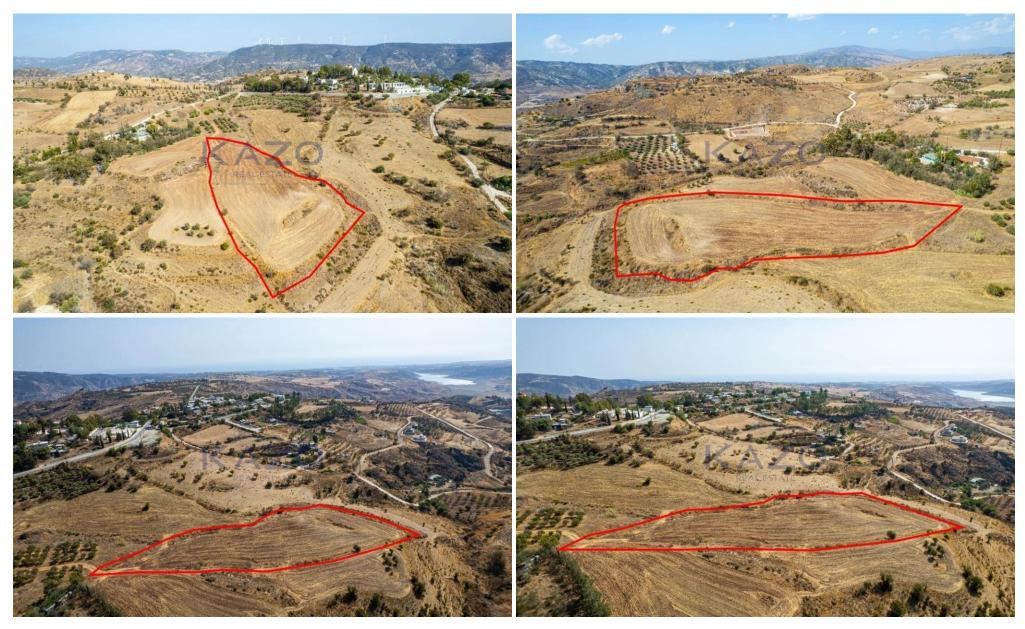

## 10,034m<sup>2</sup> Plot for Sale in Choletria, Paphos District

The property is a residential field in Choletria located 500m from Choletria village centre and 15 minutes drive from Paphos Limassol highway. The asset has an area of 10,034sqm and is located 100m from the nearest registered road. The immediate area consists of mostly similar fields and some residential developments.