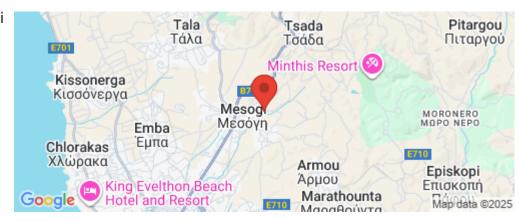

## 9,150m<sup>2</sup> Plot for Sale in Mesogi, Paphos District

The property is a residential field in Mesogi. It is located 500m from Mesogi centre and 800m from Mesa Chorio. The field has an area of 9,150sqm.

Amenities Location

**Location:** Mesogi Region: **Paphos** 

Coordinates: 34.81647 / 32.461671

Price: €560 000 + VAT

VAT Excluded

Title transfer fee ~€19 000.00

Price per SQM €61.00/m²

Common expenses None