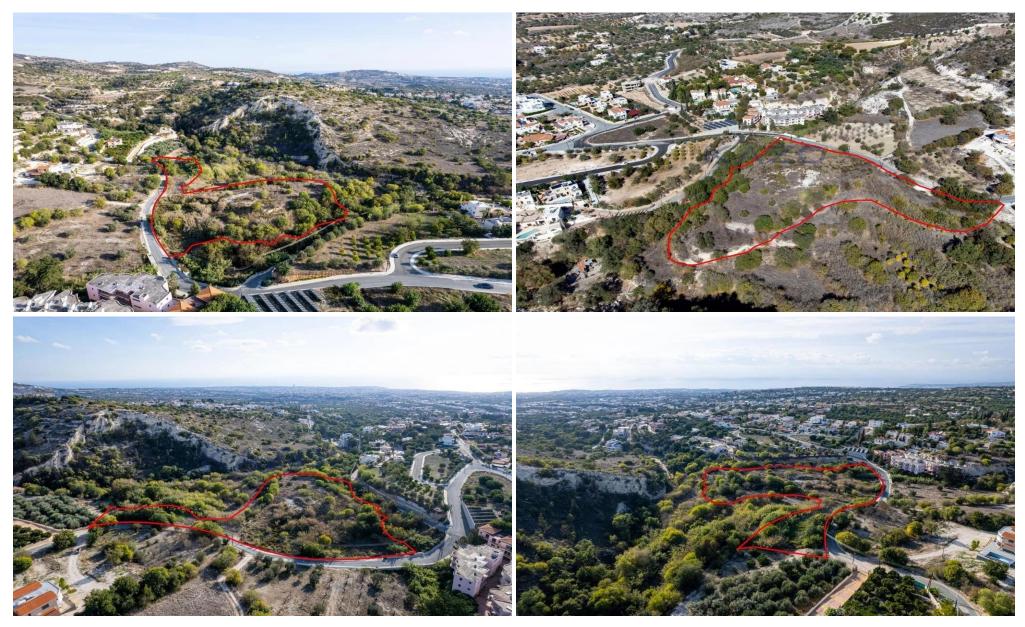

## 9,150m<sup>2</sup> Plot for Sale in Mesogi, Paphos District

The property is a residential field in Mesogi. It is located 500m from Mesogi centre and 800m from Mesa Chorio. The field has an area of 9,150sqm.

A planning permit has been submitted for the division of the field into 9 plots (pending approval from the authorities).

| Property Info | Plot / Area Info |      | Additional info  |                |
|---------------|------------------|------|------------------|----------------|
|               |                  |      | Reference Number | 21891          |
|               | Plot area        | 9150 | Property type    | Land and Plots |
|               |                  |      | Condition        | Pre-Owned      |