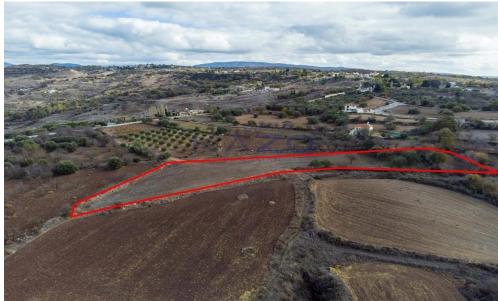

## 3,679m<sup>2</sup> Plot for Sale in Lasa, Paphos District

The property is a residential field in Lasa. It has an area of 3,679sqm. The field is located 600m from the centre of the village and offers easy access to the main road leading to Polis Chrysochous, which is only 20-minute drive away.

| Property Info | Plot / Area Info |      | Additional info  |                  |
|---------------|------------------|------|------------------|------------------|
|               |                  |      | Reference Number | 21892            |
|               | Plot area        | 3679 | Property type    | Land and Plots   |
|               |                  |      | Condition        | <b>Pre-Owned</b> |