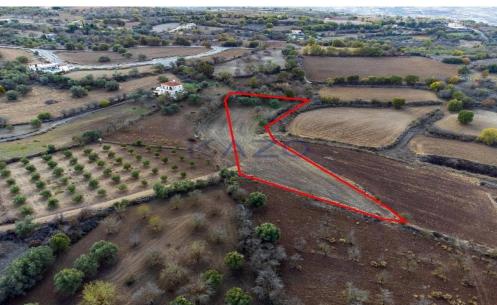

## 3,679m<sup>2</sup> Plot for Sale in Lasa, Paphos District

The property is a residential field in Lasa. It has an area of 3,679sqm. The field is located 600m from the centre of the village and offers easy access to the main road leading to Polis Chrysochous, which is only 20-minute drive away.

| Property Info | Plot / Area Info |      | Additional info  |                  |
|---------------|------------------|------|------------------|------------------|
|               |                  |      | Reference Number | 21892            |
|               | Plot area        | 3679 | Property type    | Land and Plots   |
|               |                  |      | Condition        | <b>Pre-Owned</b> |