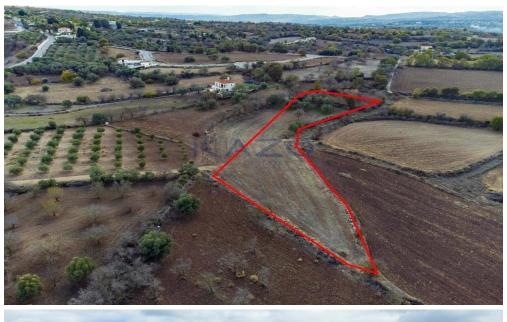

## 3,679m<sup>2</sup> Plot for Sale in Lasa, Paphos District

The property is a residential field in Lasa. It has an area of 3,679sqm. The field is located 600m from the centre of the village and offers easy access to the main road leading to Polis Chrysochous, which is only 20-minute drive away.

| Property Info | Plot / Area Info |      | Additional info  |                  |
|---------------|------------------|------|------------------|------------------|
|               |                  |      | Reference Number | 21892            |
|               | Plot area        | 3679 | Property type    | Land and Plots   |
|               |                  |      | Condition        | <b>Pre-Owned</b> |