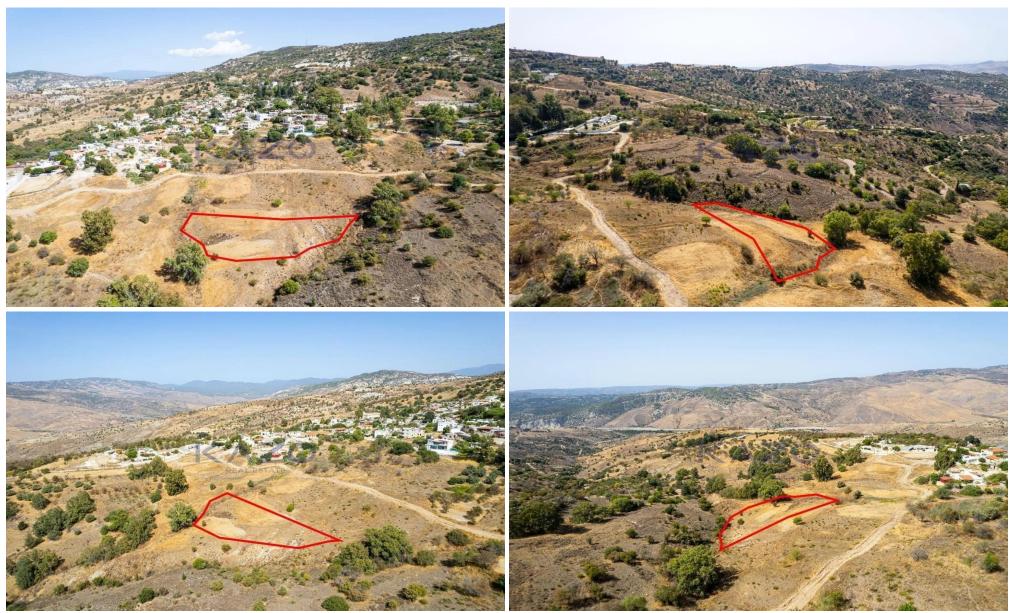

## 2,342m<sup>2</sup> Plot for Sale in Kelokedara, Paphos District

The property is a residential field in Kelokedara. It is located 150m from the village center and 220m from Kelokedara – Salamiou road. The field has an area of 2,342sqm.