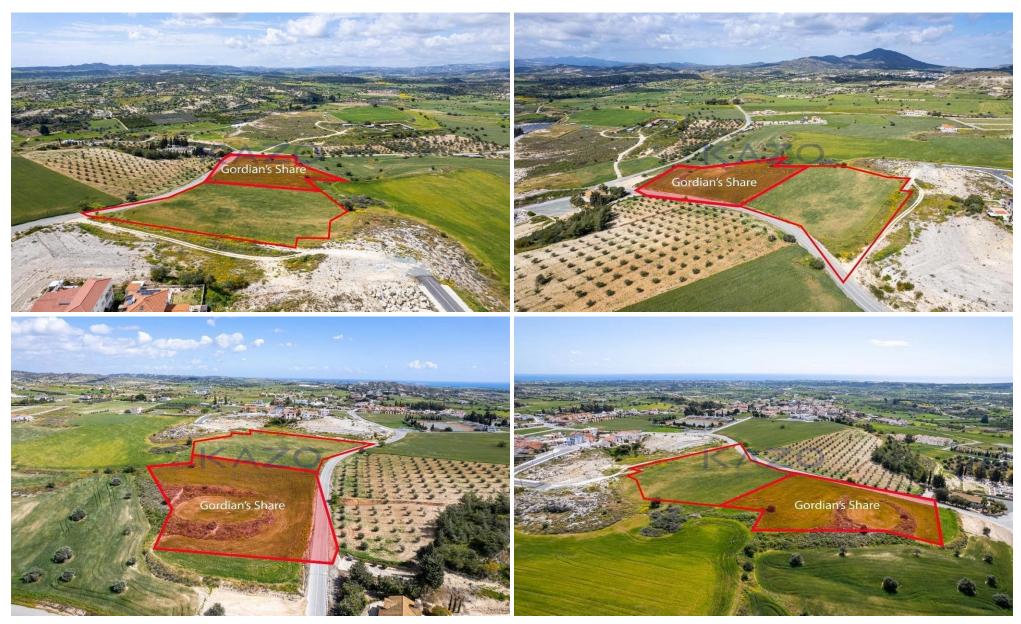

## 16,389m<sup>2</sup> Plot for Sale in Anafotida, Larnaca District

The property is a shared (50%) residential field in Anafotida. It is located 500m from the center of the village and 300m from the road connecting Anafotida-Agglisides.

The field has an area of 16,389sqm and Gordian's share corresponds to approximately 8,195sqm.

It offers close proximity to amenities such as a school, supermarket, restaurants and cafes.

There is a distribution agreement in place.