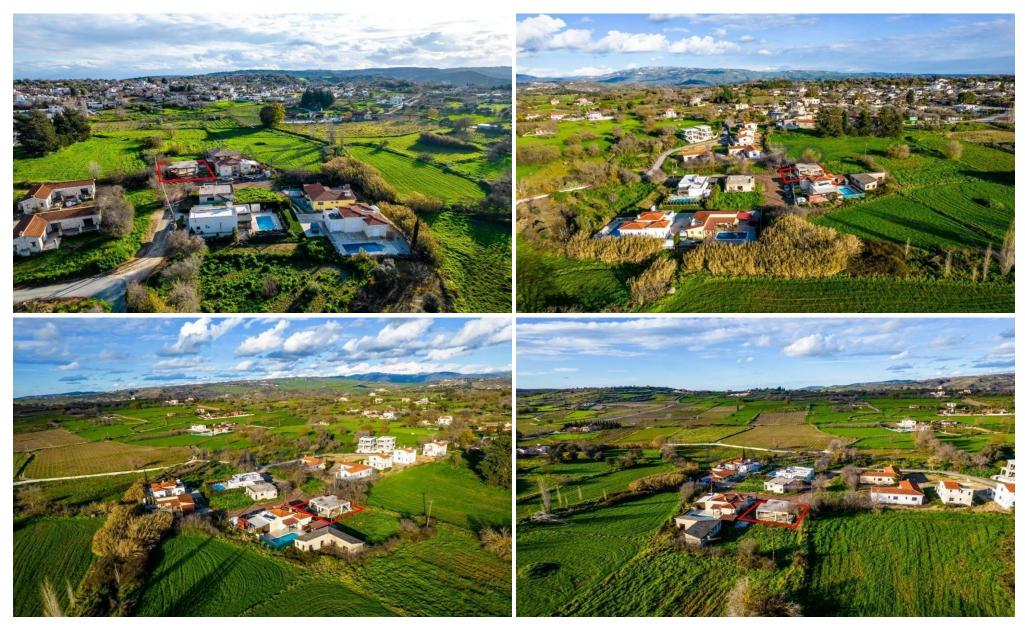

## 447m<sup>2</sup> Plot for Sale in Polemi, Paphos District

The property is an incomplete house in Polemi. It is located 600m from the Primary and High School of Polemi. The house is part of an underconstruction development consisting of 7 houses. Up to today the foundations and the reinforced concrete structure of the house have been constructed with an area of 85sqm. The house is built within a land area of 447sqm.