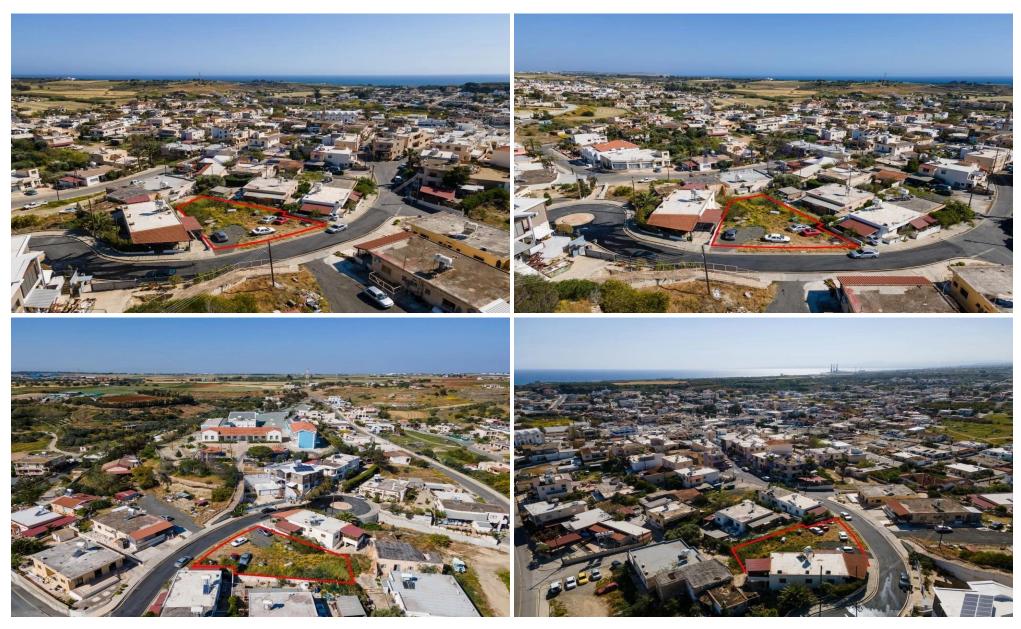

## 588m<sup>2</sup> Plot for Sale in Ormideia, Larnaca District

The property is a residential plot in Ormideia. It is located 1,2km from the highway and 195m from Anexartisias street. The plot has an area of 588sqm with road frontage of 29m. It offers close proximity to all amenities and easy access to the highway and to the sea.

It should be noted that the property is affected by road widening provisions by 100sqm on its western boundary.

| Property Info | Plot / Area Info |     | Additional info  |                |
|---------------|------------------|-----|------------------|----------------|
|               |                  |     | Reference Number | 21958          |
|               | Plot area        | 588 | Property type    | Land and Plots |
|               |                  |     | Condition        | Pre-Owned      |