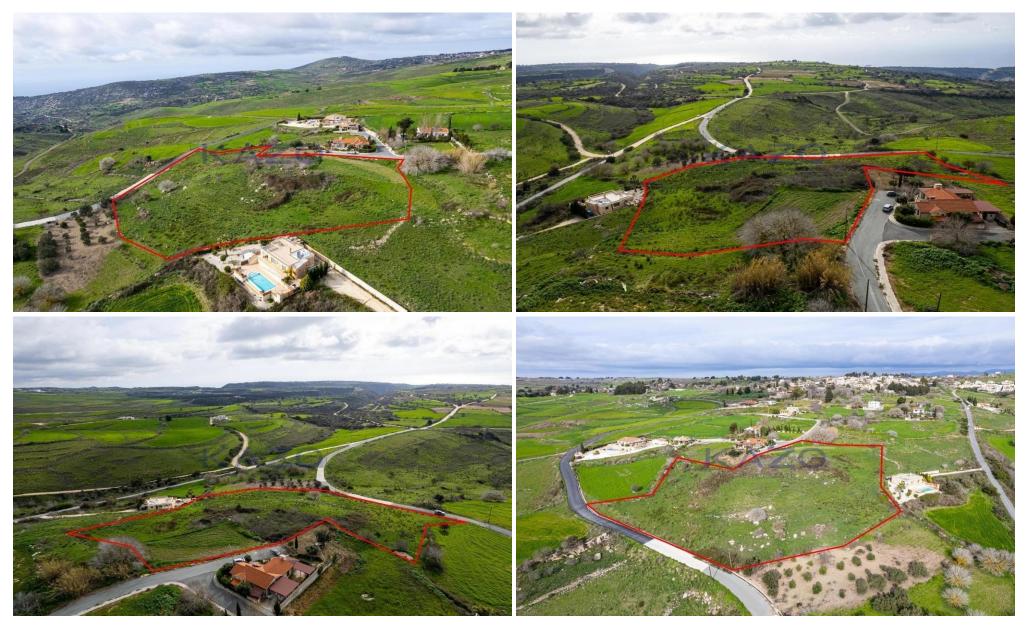

## 12,339m<sup>2</sup> Plot for Sale in Pano Arodes, Paphos District

The property is a shared (33,33%) of a residential field in Pano Arodes. It is located 450m from the center of the village and 1km from the road connecting Pegeia – Polis Chrysochous.

The field has a total area of 12,339sqm and Gordian's share corresponds approximately to 4,113sqm.

It enjoys views of the surrounding region and the sea.

| <b>Property Info</b> | Plot / Area Info |       | Additional info  |                |
|----------------------|------------------|-------|------------------|----------------|
|                      |                  |       | Reference Number | 22385          |
|                      | Plot area        | 12339 | Property type    | Land and Plots |
|                      |                  |       | Condition        | Pre-Owned      |