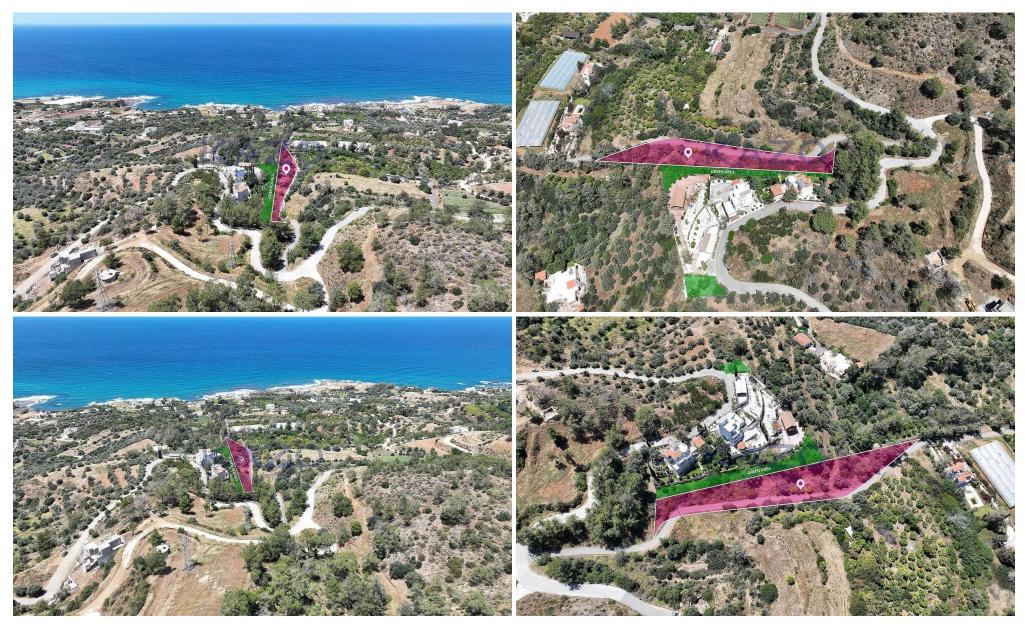

## 1,978m<sup>2</sup> Plot for Sale in Nea Dimmata, Paphos District

Residential field, extending to about 1.978 sq.m. in total. Access to the field is via a registered road which is facing the north-east side of the property. Total frontage is approx. 171m.

The asset is located approx. 630m north-east from the centre of the community and 525m east from the sea.

The property falls within Zone H7, with a building coefficient of 15%, coverage of 15%, and permission for 2 floors (8.3m) of construction.