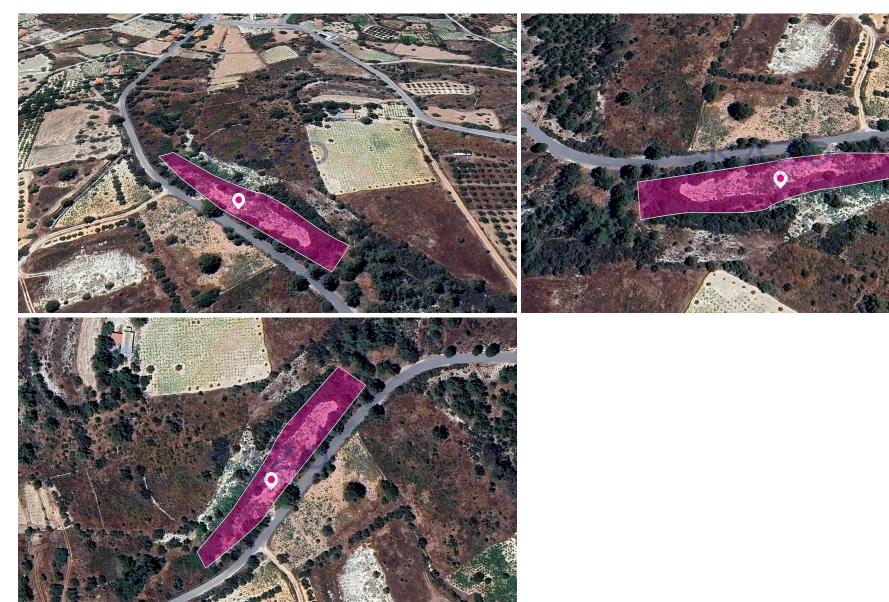

## 3,494m<sup>2</sup> Plot for Sale in Silikou, Limassol District

Residential field, extending to about 3.494 sq.m. in total. Access to the field is via a registered road with total frontage of approx. 160m. The asset is located approx. 300 m north from the centre of the community The property falls within Zone H6, with a building coefficient of 20%, coverage of 20%, and permission for 2 floors (8.3m) of construction. GPS coordinates: 34.836253 32.888995

Amenities Location

**Location:** Silikou Region: **Limassol** 

Coordinates: 34.836253 / 32.888995

Price: €56 000 + VAT

VAT Excluded

Title transfer fee ~€840.00

Price per SQM €16.00/m²

Common expenses None