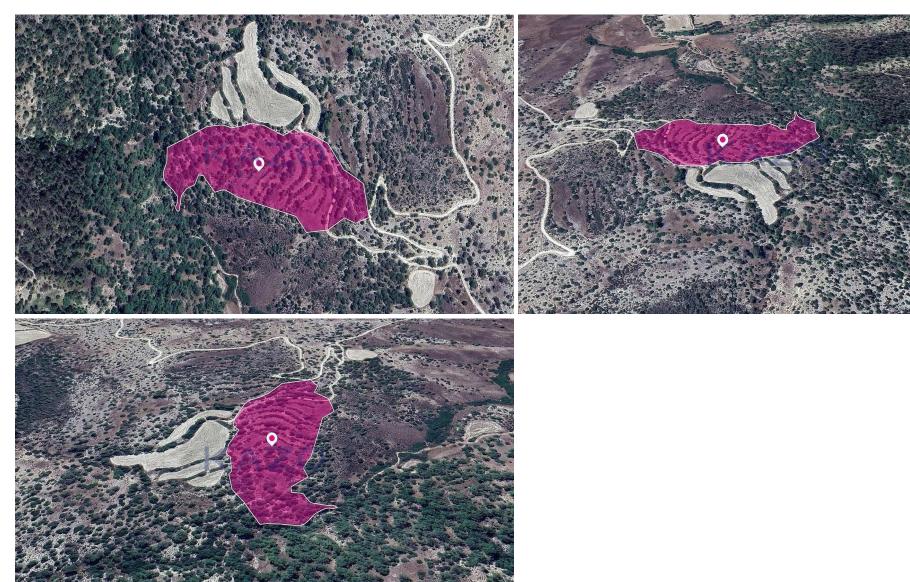

## 33,446m<sup>2</sup> Plot for Sale in Amargeti, Paphos District

Agricultural and Special Protection field, extending to about 33,446 sq.m. in total. The asset is located approx. 1.5km southeast of the centre of the village Aksilou and approx. 3km south of the village Amargeti. The property falls within a duel Zone  $\Gamma 3$ , with a building coefficient of 10%, coverage of 10%, and permission for 2 floors (8.3m) of construction and Zone Z3, with a building coefficient of 1%, coverage of 1%, and permission for 1 floors (5m) of construction. GPS coordinates: 34.794757 32.580106