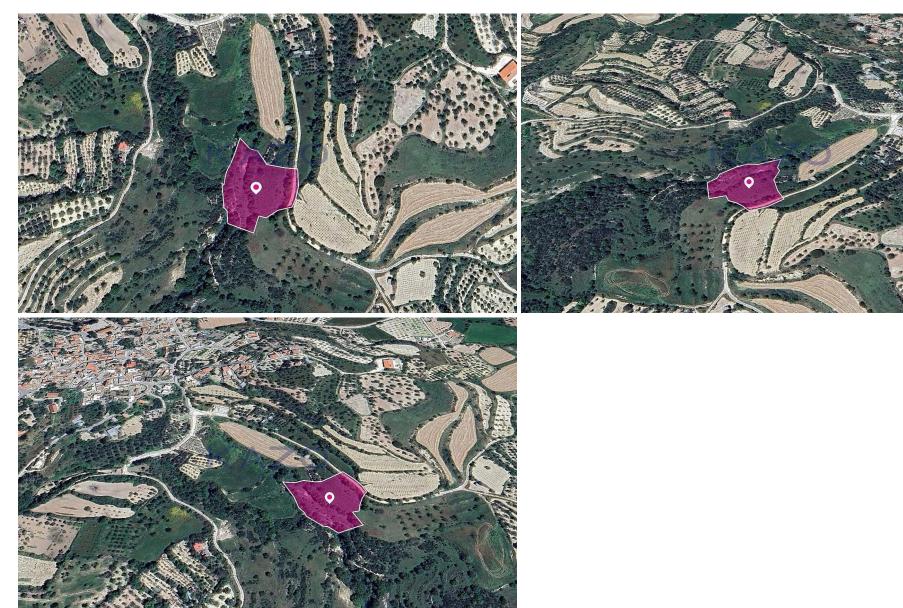

## 5,686m<sup>2</sup> Plot for Sale in Kallepeia, Paphos District

"Properties listed with a Reserve Price indicate that the Seller reserves its right to not accept offers below the specified price. All offers must exceed the Reserve Price. While lower offers may be submitted, they are unlikely to be considered by the Seller." Field, extending to about 5,686 sq.m. in total. Access to the field is via a registered road with total frontage of approx. 45m The asset is located approx. 530m south from the centre of the village and approx 1km east of Tsada – Kallepeia connecting road. The property falls within a duel Zone  $\Gamma$ 3 (85%), with a building coefficient of 10%, coverage of 10% and permission for 2 floors (8.3m) of construction and ...