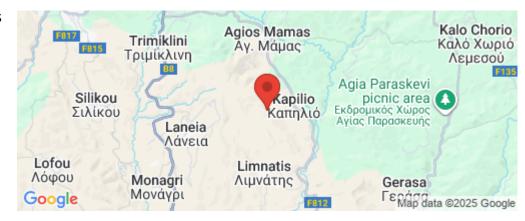

## 20,736m<sup>2</sup> Plot for Sale in Limassol District

Agricultural field, extending to about 20,736 sq.m. in total. The property is landlocked. The asset is located approx. 600 m west of the village. The property falls within Zone  $\Gamma$ 3, with a building coefficient of 10%, coverage of 10%, and permission for 2 floors (8.3m) of construction. GPS coordinates: 34.830784 32.948811

Amenities Location

Region: **Limassol** 

Coordinates: **34.830784** / **32.948811** 

**Price: €13 000 + VAT** 

VAT Excluded

Title transfer fee ~€195.00

Price per SQM €1.00/m²

Common expenses None