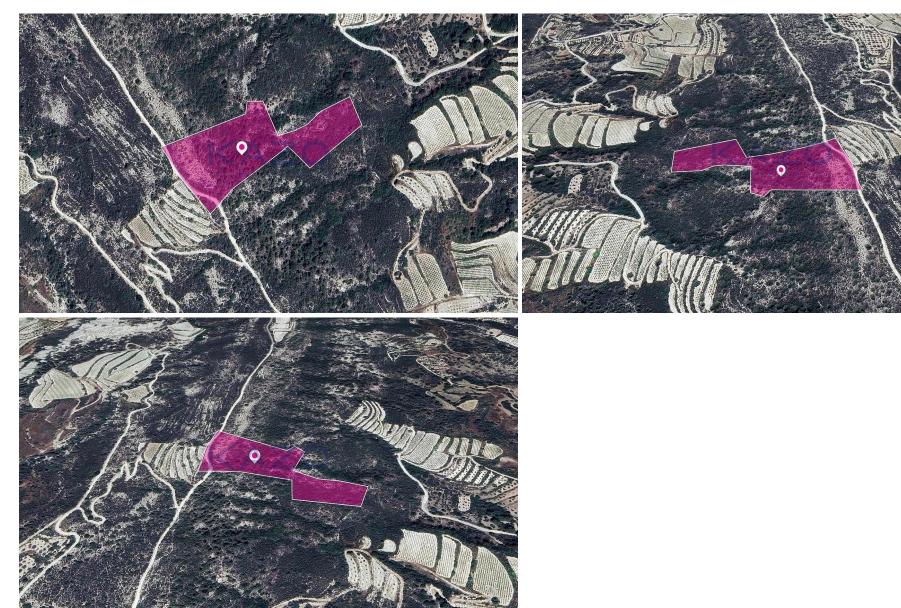

## 20,736m<sup>2</sup> Plot for Sale in Limassol District

Agricultural field, extending to about 20,736 sq.m. in total. The property is landlocked. The asset is located approx. 600 m west of the village. The property falls within Zone  $\Gamma$ 3, with a building coefficient of 10%, coverage of 10%, and permission for 2 floors (8.3m) of construction. GPS coordinates: 34.830784 32.948811

| Property Info | Plot / Area Info |       | Additional info  |                |
|---------------|------------------|-------|------------------|----------------|
|               |                  |       | Reference Number | 23210          |
|               | Plot area        | 20736 | Property type    | Land and Plots |
|               |                  |       | Condition        | Pre-Owned      |