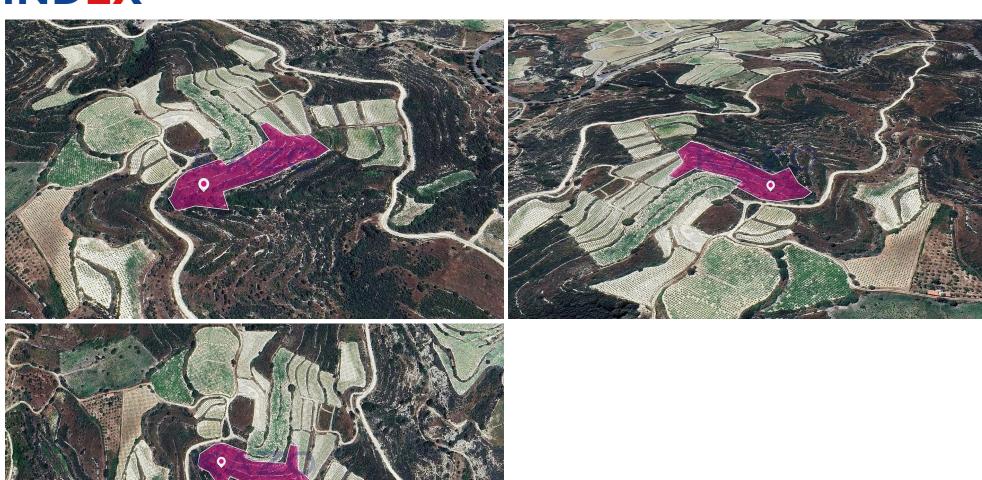

## 10,257m<sup>2</sup> Plot for Sale in Koilani, Limassol District

Agricultural field, extending to about 10,257 sq.m. in total. The property is landlocked and on the spot, there is access via a dirt road. The asset is located approx. 1.6km south-west of the centre of the community The property falls within Zone  $\Gamma$ 3, with a building coefficient of 10%, coverage of 10%, and permission for 2 floors (8.3m) of construction. GPS coordinates: 34.834344 32.846279

**Amenities Location** 

**Location:** Koilani Region: **Limassol** 

Coordinates: 34.834344 / 32.846279

**Price: €11 500 + VAT** 

VAT Excluded

Title transfer fee ~€172.50

Price per SQM €1.00/m²

Common expenses None