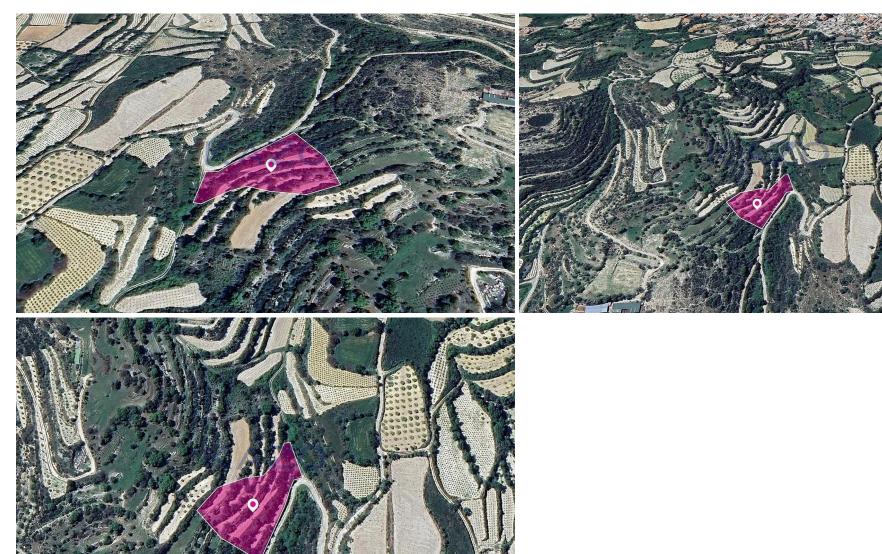

## 4,785m<sup>2</sup> Plot for Sale in Koili, Paphos District

Agricultural field, extending to about 4,785 sq.m. in total. Access to the field is via a public road, with total frontage of approx. 90m The asset is located approx. 500m northeast of the church situated at the community's traditional square and about 1.9 kilometers west of the main road Paphos – Stroumbi. The property falls within Zone  $\Gamma$ 3, with a building coefficient of 10%, coverage of 10%, and permission for 2 floors (8.3m) of construction. GPS coordinates: 34.862424 32.459882

Amenities Location

**Location:** Koili Region: **Paphos** 

Coordinates: **34.862424** / **32.459882** 

**Price: €15 000 + VAT** 

VAT Excluded

Title transfer fee ~€225.00
Price per SQM €3.00/m²

Common expenses None