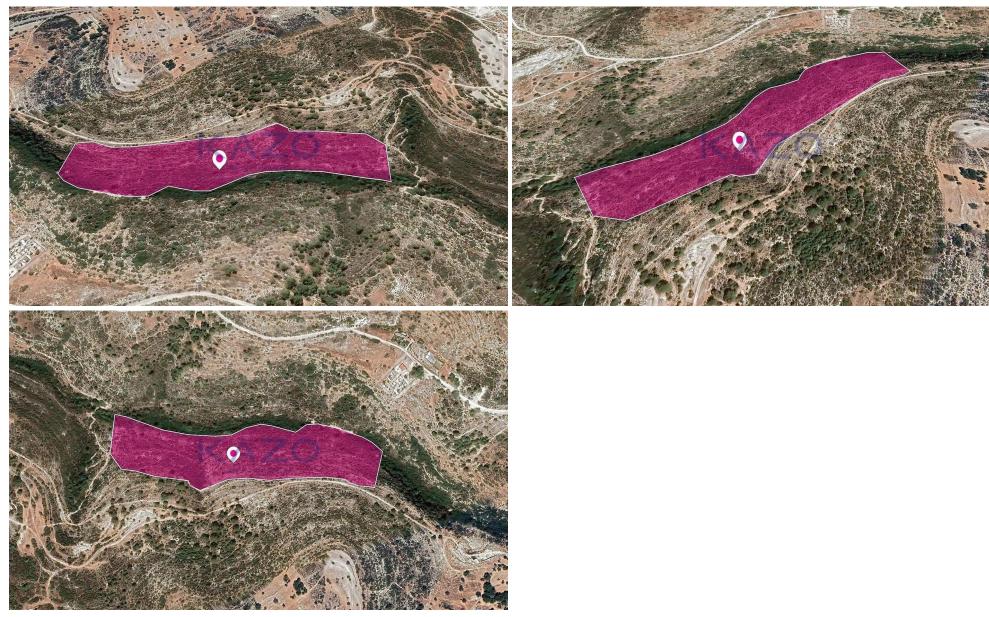

## 51,840m<sup>2</sup> Plot for Sale in Pano Kivides, Limassol District

Special Protection field, extending to about 51,840 sq.m. in total.

The asset is located approx. 2.8 km southwest from Pano Kyvides village

The property falls within Zone Z3, with a building coefficient of 1%, coverage of 1%, and permission for 1 floors (5m) of construction.

GPS coordinates: 34.737381 32.828629

INDEX

| Property Info |                                                                    | Plot / Area Info |       | Additional info                                |                                      |  |
|---------------|--------------------------------------------------------------------|------------------|-------|------------------------------------------------|--------------------------------------|--|
| Covered Area  | 51840                                                              | Plot area        | 51840 | Reference Number<br>Property type<br>Condition | 23218<br>Land and Plots<br>Pre-Owned |  |
| Amenities     | Location<br>Location: Pano Kivides<br>Coordinates: 34.737381 / 32. |                  | 5     | on: <b>Limassol</b>                            |                                      |  |