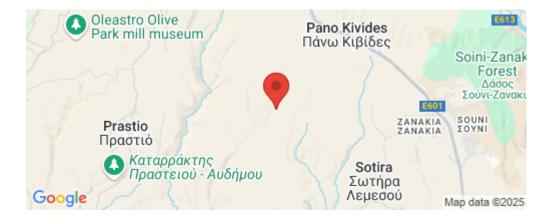

## 51,840m<sup>2</sup> Plot for Sale in Pano Kivides, Limassol District

Special Protection field, extending to about 51,840 sq.m. in total.

The asset is located approx. 2.8 km southwest from Pano Kyvides village

The property falls within Zone Z3, with a building coefficient of 1%, coverage of 1%, and permission for 1 floors (5m) of construction.

GPS coordinates: 34.737381 32.828629

INDEX

| Property Info |                                                                    | Plot / Area Info |       | Additional info                                |                                      |  |
|---------------|--------------------------------------------------------------------|------------------|-------|------------------------------------------------|--------------------------------------|--|
| Covered Area  | 51840                                                              | Plot area        | 51840 | Reference Number<br>Property type<br>Condition | 23218<br>Land and Plots<br>Pre-Owned |  |
| Amenities     | Location<br>Location: Pano Kivides<br>Coordinates: 34.737381 / 32. |                  | 5     | on: <b>Limassol</b>                            |                                      |  |