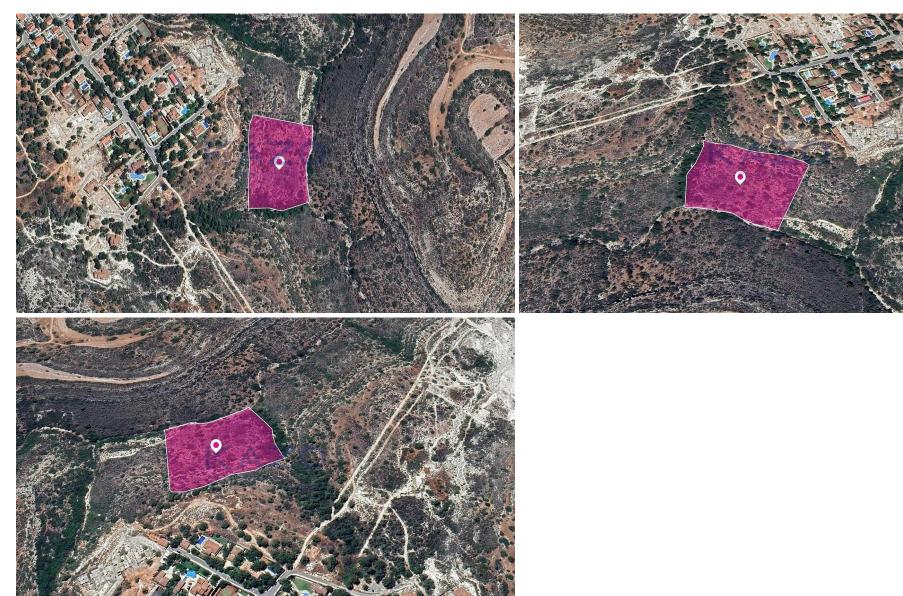

## 18,553m<sup>2</sup> Plot for Sale in Souni, Limassol District

This is a Special Protection field of 18,553 sq.m. in total. The property is rectangularly shaped and has a right of way. It is located 75m(approx.) from the nearest registered road. The property is located approx. 2,9km southeast of the village centre and approx 1,3km east of the main road Limassol – Agios Amvrosios The property falls within Zone Z1, with a building coefficient of 6%, coverage of 6%, and permission for 2 floors (8.3m) of construction. GPS coordinates: 34.721472, 32.906339