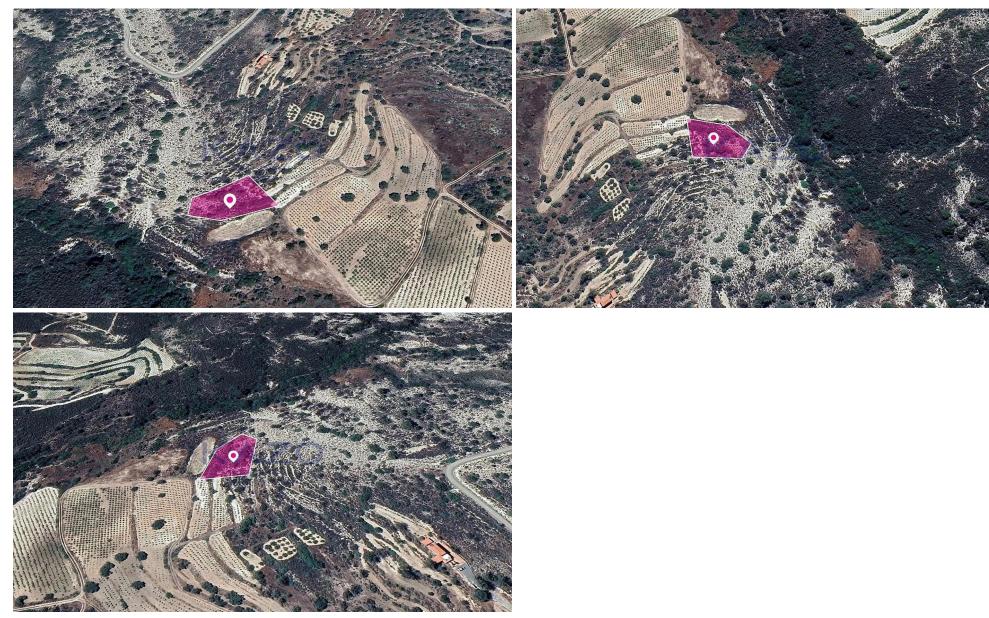

### 2,007m<sup>2</sup> Plot for Sale in Agios Mamas, Limassol District

The property is a residential field of 2,007 sq.m. in total and it is located 400 meters(approx.) west of Agios Mamas – Korfi road and 800m(approx.) southwest of the community centre. The adjacent field is also available for sale ref.no. #43915. The property falls within Zone H6 $\alpha$ , with a building coefficient of 25%, coverage of 15%, and permission for 2 floors (8.3m) of construction. GPS coordinates: 34.842897, 32.945622

Location Location: Agios Mamas Coordinates: 34.842923 / 32.945627

Amenities