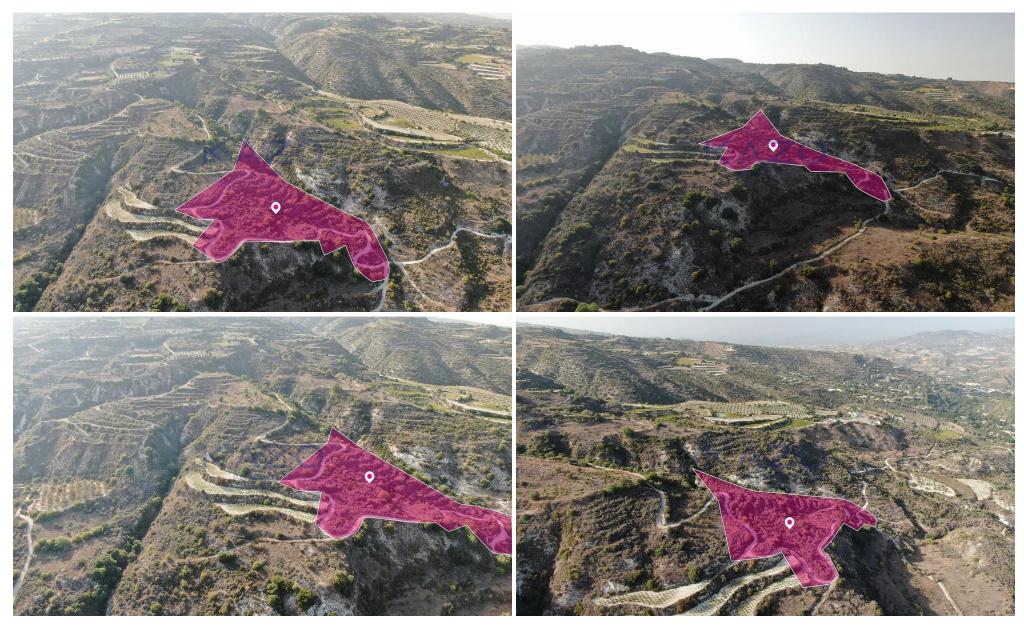

## 25,084m<sup>2</sup> Plot for Sale in Theletra, Paphos District

Agricultural field, extending to about 25,084 sq.m. in total. Access to the field is via a registered road.

The asset is located approx. 1.1 km west of the main road connecting Pafos – Polis Chrysochous and approx. 1.3 km northeast of the residential area of the centre of the Community.

The property falls within Zone Γ3, with a building coefficient of 10%, coverage of 10%, and permission for 2 floors (8.3m) of construction.

GPS coordinates: 34.924014 32.458316

| Property Info | Plot / Area Info |       | Additional info  |                       |
|---------------|------------------|-------|------------------|-----------------------|
|               |                  |       | Reference Number | 23236                 |
|               | Plot area        | 25084 | Property type    | <b>Land and Plots</b> |
|               |                  |       | Condition        | <b>Pre-Owned</b>      |