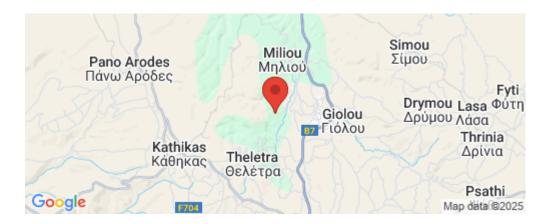

## 25,084m<sup>2</sup> Plot for Sale in Theletra, Paphos District

Agricultural field, extending to about 25,084 sq.m. in total. Access to the field is via a registered road.

The asset is located approx. 1.1 km west of the main road connecting Pafos – Polis Chrysochous and approx. 1.3 km northeast of the residential area of the centre of the Community.

**Amenities Location** 

**Location:** Theletra Region: **Paphos** 

Coordinates: 34.924014 / 32.458316

Price: €25 000 + VAT

VAT Excluded

Title transfer fee ~€375.00
Price per SQM €1.00/m²

Common expenses None