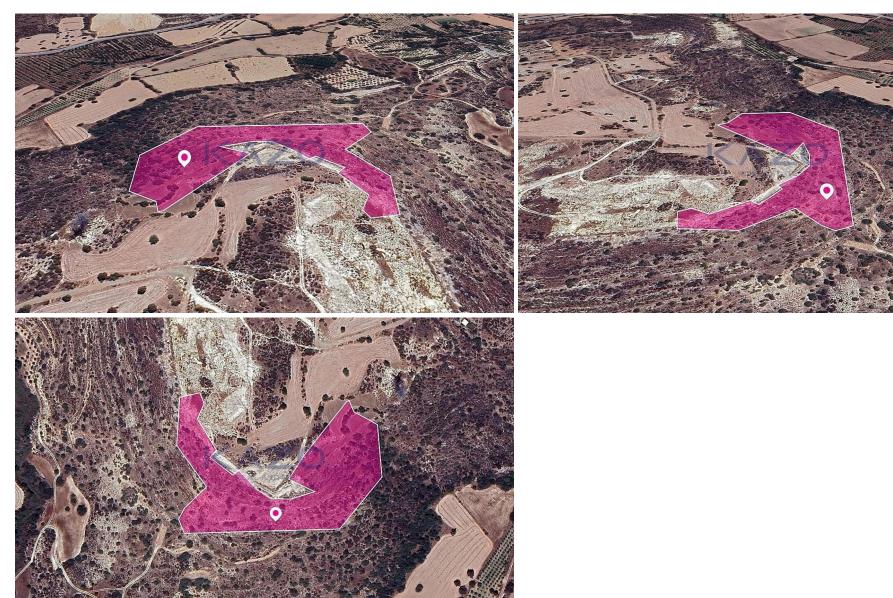

## 20,068m<sup>2</sup> Plot for Sale in Skarinou, Larnaca District

Agricultural field, extending to about 20.068 sq.m. in total. The asset is located approx. 800m from the motorway The property falls within Zone  $\Gamma$ 3, with a building coefficient of 10%, coverage of 10%, and permission for 2 floors (8.3m) of construction.

| Property Info |        | Plot / Area Info |       | Additional info  |                       |
|---------------|--------|------------------|-------|------------------|-----------------------|
|               |        |                  |       | Reference Number | 23238                 |
| Covered Area  | 20.068 | Plot area        | 20068 | Property type    | <b>Land and Plots</b> |
|               |        |                  |       | Condition        | <b>Pre-Owned</b>      |