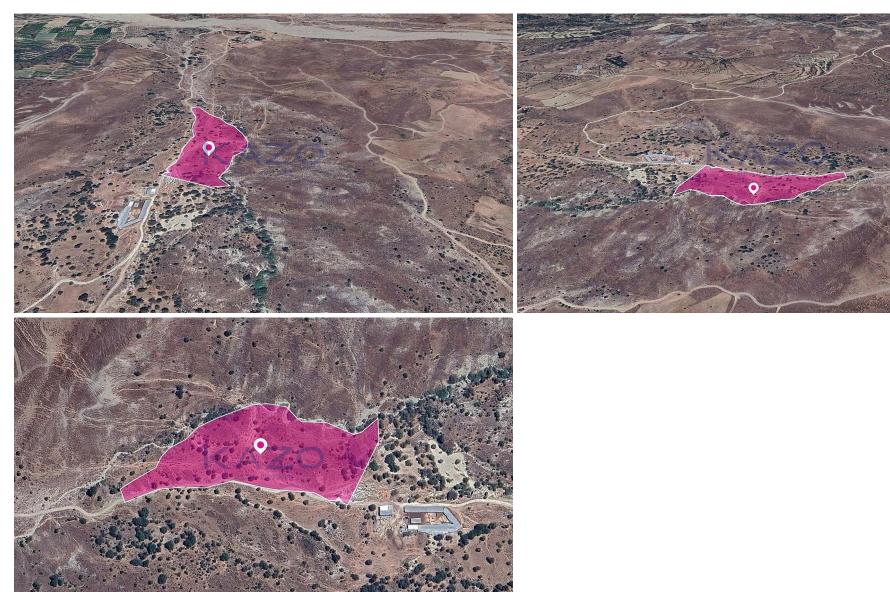

## 25,084m<sup>2</sup> Plot for Sale in Kelokedara, Paphos District

Agricultural and Special protection field, extending to about 25.084 sq.m. in total.

The asset is located approx. 1,2km west from the village and approx. 700m east of Ksiros river.

Location Coordinates: 34.82052957, 32.64027370

| Property Info |        | Plot / Area Info |       | Additional info  |                       |
|---------------|--------|------------------|-------|------------------|-----------------------|
|               |        |                  |       | Reference Number | 23261                 |
| Covered Area  | 25.084 | Plot area        | 25084 | Property type    | <b>Land and Plots</b> |
|               |        |                  |       | Condition        | <b>Pre-Owned</b>      |