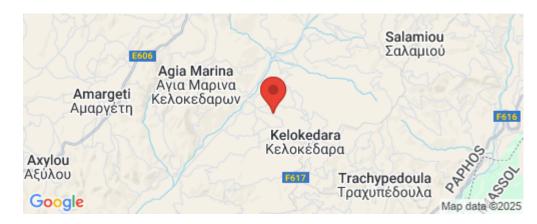

## 25,084m<sup>2</sup> Plot for Sale in Kelokedara, Paphos District

Agricultural and Special protection field, extending to about 25.084 sq.m. in total.

The asset is located approx. 1,2km west from the village and approx. 700m east of Ksiros river.

Location Coordinates: 34.82052957, 32.64027370

| Property Info |        | Plot / Area Info |       | Additional info  |                       |
|---------------|--------|------------------|-------|------------------|-----------------------|
|               |        |                  |       | Reference Number | 23261                 |
| Covered Area  | 25.084 | Plot area        | 25084 | Property type    | <b>Land and Plots</b> |
|               |        |                  |       | Condition        | <b>Pre-Owned</b>      |

Amenities Location

**Location:** Kelokedara Region: **Paphos** 

Coordinates: 34.820502 / 32.640597

**Price: €13 000 + VAT** 

VAT for this property is €650 or €2,470. VAT usually is 19%. If it is your first purchase of property, you can have VAT reduced to 5% for the first 150sq.m. of the property.