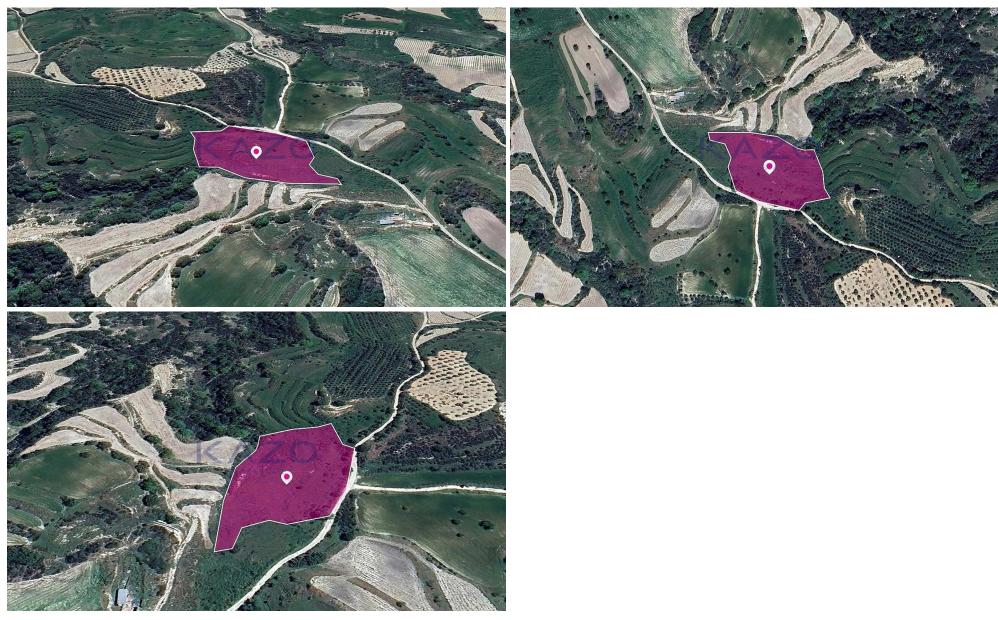

### 8,027m<sup>2</sup> Plot for Sale in Polemi, Paphos District

Agricultural field, extending to about 8.027 sq.m. in total. Access to the field is via a registered road, with total frontage of approx. 80m The asset is located approx. 1.2 km to the southeast of village centre. The property falls within Zone  $\Gamma$ 3, with a building coefficient of 10%, coverage of 10%, and permission for 2 floors (8.3m) of construction. Location Coordinates: 34.87623810 32.51497932

Location: Polemi

Coordinates: 34.876589 / 32.51502

| Property Info | Plot / Area Info |      | Additional info  |                |  |
|---------------|------------------|------|------------------|----------------|--|
|               |                  |      | Reference Number | 23267          |  |
|               | Plot area        | 8027 | Property type    | Land and Plots |  |
|               |                  |      | Condition        | Pre-Owned      |  |
|               |                  |      |                  |                |  |
| Amenities     | Location         |      |                  |                |  |