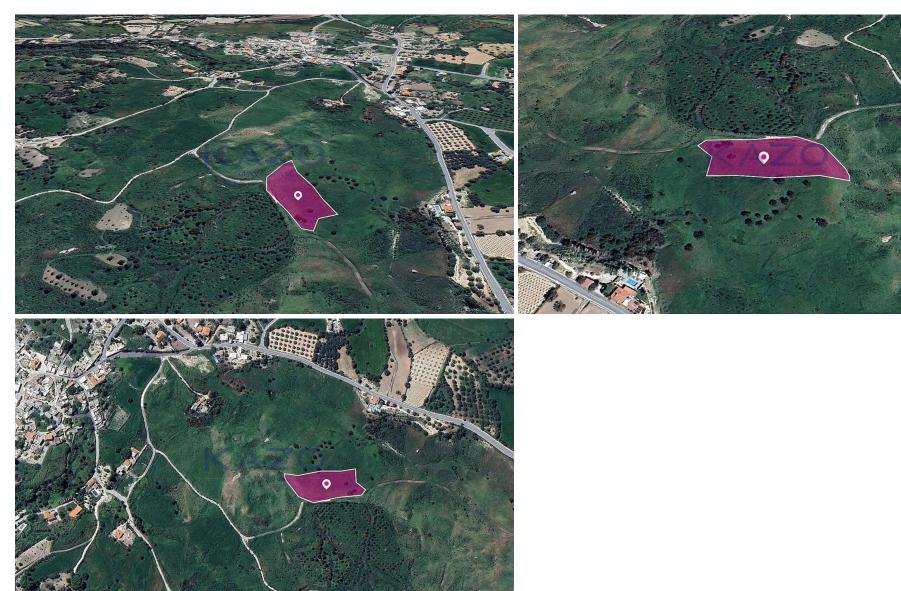

## 5,017m<sup>2</sup> Plot for Sale in Lasa, Paphos District

Agricultural field, extending to about 5.017 sq.m. in total. This is a landlocked asset, meaning that it does not have access via registered roads. However, the asset is accessible via unregistered dirt roads. The asset is located approx. 460m north from the Church of the village and about 140m east of the road Lasa – Simou. The property falls within Zone  $\Gamma$ 3, with a building coefficient of 10%, coverage of 10%, and permission for 2 floors (8.3m) of construction. Location Coordinates: 34.92855170 32.52519159