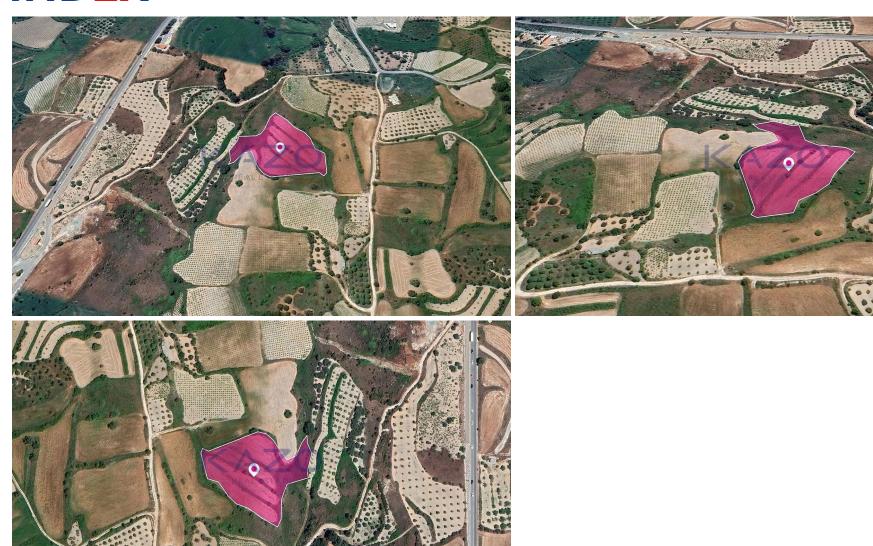

## 7,637m<sup>2</sup> Plot for Sale in Theletra, Paphos District

Agricultural field, extending to about 7.637 sq.m. in total. The property is irregularly shaped with a flat surface.

The property falls within Zone Γ3, with a building coefficient of 10%, coverage of 10%, and permission for 2 floors (8.3m) of construction.

Location Coordinates: 34.91371817 32.46498724

| Property Info |       | Plot / Area Info |      | Additional info  |                       |
|---------------|-------|------------------|------|------------------|-----------------------|
|               |       |                  |      | Reference Number | 23269                 |
| Covered Area  | 7.637 | Plot area        | 7637 | Property type    | <b>Land and Plots</b> |
|               |       |                  |      | Condition        | <b>Pre-Owned</b>      |