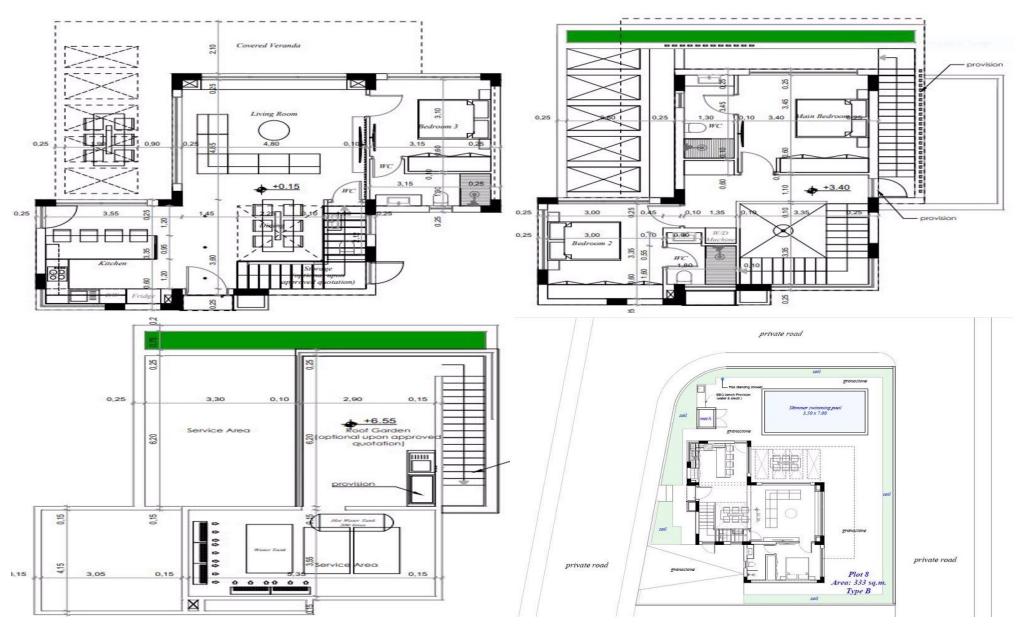

## 3 Bedroom House for Sale in Famagusta District

Three Bedroom Detached Villa For Sale in Ayia Triada, Famagusta (Title Deeds New Build Process□SPECIAL OFFER !! - Villa D12 - Was from €710,000 + VAT - (Price valid for a limited time only !!)□The villas are nestled between the beaches of Malama and Ayia Triada, with 5 additional beaches within a 2 km radius. Spacious modern living spaces, 3 large bedrooms with ensuite and a guest W/C and boasts wonderful sea views. They also have a garden with a private pool which creates a beautiful environment to enjoy comfortable living and the wonderful climate of east Cyprus. There is an option to also have a roof garden.□□- 3 Double bedrooms ...

| Property Info |     | Plot / Area Info |                  | Additional info |                  |
|---------------|-----|------------------|------------------|-----------------|------------------|
|               |     |                  | Reference Number | kma041n3/d12    |                  |
| Covered Area  | 154 | Pool             | Yes              | Property type   | House            |
|               |     |                  |                  | Condition       | <b>Brand New</b> |
|               |     |                  |                  | Bathrooms       | 4                |