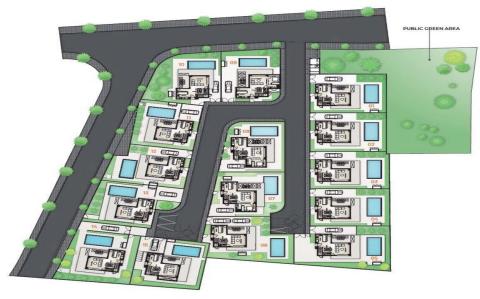

## 3 Bedroom House for Sale in Famagusta District

Three Bedroom Detached Villa For Sale in Ayia Triada, Famagusta (Title Deeds New Build Process□SPECIAL OFFER !! - Villa D12 - Was from €710,000 + VAT - (Price valid for a limited time only !!)□The villas are nestled between the beaches of Malama and Ayia Triada, with 5 additional beaches within a 2 km radius. Spacious modern living spaces, 3 large bedrooms with ensuite and a guest W/C and boasts wonderful sea views. They also have a garden with a private pool which creates a beautiful environment to enjoy comfortable living and the wonderful climate of east Cyprus. There is an option to also have a roof garden.□□- 3 Double bedrooms ...