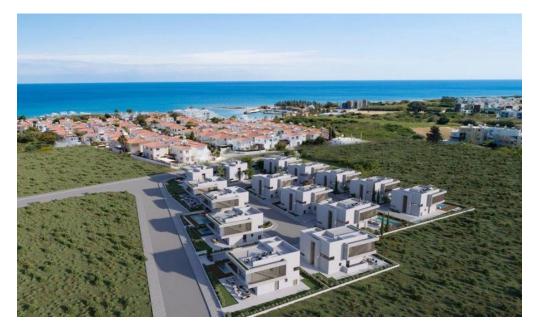

## 3 Bedroom House for Sale in Famagusta District

Three Bedroom Detached Villa For Sale in Ayia Triada, Famagusta (Title Deeds New Build Process□SPECIAL OFFER !! - Villa D12 - Was from €710,000 + VAT - (Price valid for a limited time only !!)□The villas are nestled between the beaches of Malama and Ayia Triada, with 5 additional beaches within a 2 km radius. Spacious modern living spaces, 3 large bedrooms with ensuite and a guest W/C and boasts wonderful sea views. They also have a garden with a private pool which creates a beautiful environment to enjoy comfortable living and the wonderful climate of east Cyprus. There is an option to also have a roof garden.□□- 3 Double bedrooms ...