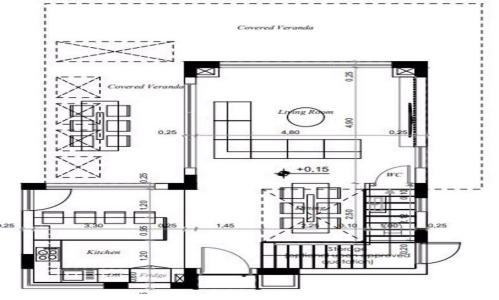

## 3 Bedroom House for Sale in Famagusta District

Three Bedroom Detached Villa For Sale in Ayia Triada, Famagusta (Title Deeds New Build Process□SPECIAL OFFER !! - Villa D12 - Was from €710,000 + VAT - (Price valid for a limited time only !!)□The villas are nestled between the beaches of Malama and Ayia Triada, with 5 additional beaches within a 2 km radius. Spacious modern living spaces, 3 large bedrooms with ensuite and a guest W/C and boasts wonderful sea views. They also have a garden with a private pool which creates a beautiful environment to enjoy comfortable living and the wonderful climate of east Cyprus. There is an option to also have a roof garden.□□- 3 Double bedrooms ...

| Property Info |     | Plot / Area Info |                  | Additional info |                  |
|---------------|-----|------------------|------------------|-----------------|------------------|
|               |     |                  | Reference Number | kma041n3/d12    |                  |
| Covered Area  | 154 | Pool             | Yes              | Property type   | House            |
|               |     |                  |                  | Condition       | <b>Brand New</b> |
|               |     |                  |                  | Bathrooms       | 4                |