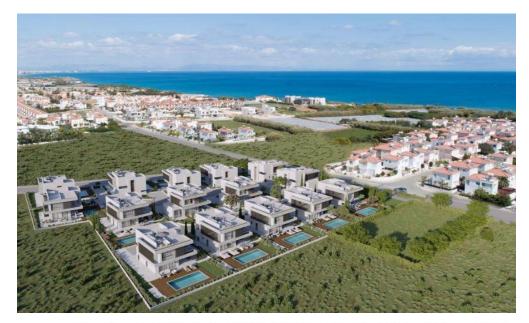

## 3 Bedroom House for Sale in Famagusta District

Three Bedroom Detached Villa For Sale in Ayia Triada, Famagusta (Title Deeds New Build Process□SPECIAL OFFER !! - Villa D12 - Was from €710,000 + VAT - (Price valid for a limited time only !!)□The villas are nestled between the beaches of Malama and Ayia Triada, with 5 additional beaches within a 2 km radius. Spacious modern living spaces, 3 large bedrooms with ensuite and a guest W/C and boasts wonderful sea views. They also have a garden with a private pool which creates a beautiful environment to enjoy comfortable living and the wonderful climate of east Cyprus. There is an option to also have a roof garden.□□- 3 Double bedrooms ...

Amenities Location

Region: Famagusta

Coordinates: **35.05019** / **34.02103** 

Price: €570 000 + VAT

VAT for this property is €30,573 or €108,300. VAT usually is 19%. If it is your first purchase of property, you can have VAT reduced to 5% for the first 150sq.m. of the property.