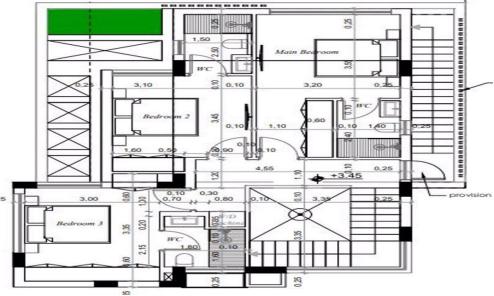

## 3 Bedroom House for Sale in Famagusta District

Three Bedroom Detached Villa For Sale in Ayia Triada, Famagusta (Title Deeds New Build Process□SPECIAL OFFER !! - Villa D12 - Was from €710,000 + VAT - (Price valid for a limited time only !!)□The villas are nestled between the beaches of Malama and Ayia Triada, with 5 additional beaches within a 2 km radius. Spacious modern living spaces, 3 large bedrooms with ensuite and a guest W/C and boasts wonderful sea views. They also have a garden with a private pool which creates a beautiful environment to enjoy comfortable living and the wonderful climate of east Cyprus. There is an option to also have a roof garden.□□- 3 Double bedrooms ...

| Property Info |     | Plot / Area Info |                  | Additional info |                  |
|---------------|-----|------------------|------------------|-----------------|------------------|
|               |     |                  | Reference Number | kma041n3/d12    |                  |
| Covered Area  | 154 | Pool             | Yes              | Property type   | House            |
|               |     |                  |                  | Condition       | <b>Brand New</b> |
|               |     |                  |                  | Bathrooms       | 4                |