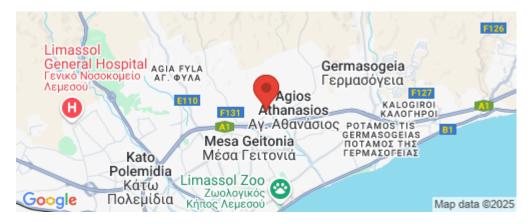

Amenities Location

**Location:** Limassol - Agios Athanasios Region: **Limassol** 

Coordinates: **34.709444** / **33.050278** 

**Price: €1 100 000 + VAT** 

VAT for this property is €55,000 or €209,000. VAT usually is 19%. If it is your first purchase of property, you can have VAT reduced to 5% for the first 150sq.m. of the property.