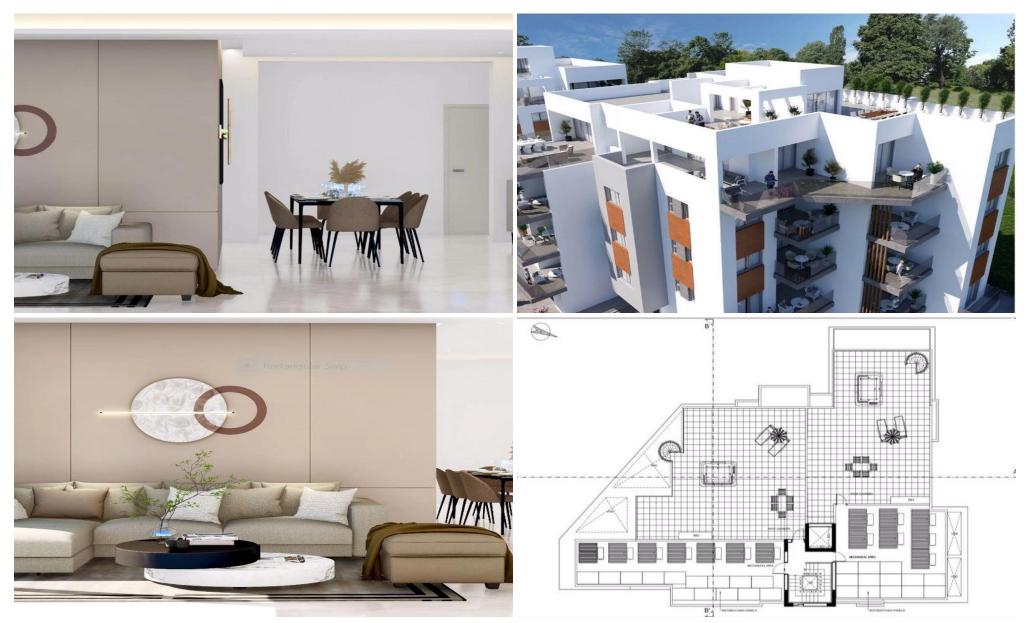

## 3 Bedroom Apartment for Sale in Limassol - Agios Athanasios

Three Bedroom Penthouse For Sale in Agios Athanasios, Limassol – Title Deeds (New Build Process) This complex consists of two buildings made up of 1,2,& 3 bedroom apartments and two 3 bedroom penthouses one having an addition room if required and both offering a private rooftop pool and unobstructed sea views. All apartments are built to the highest standards incorporating the finest materials and offer leisure and lifestyle amenities that make these apartments an exceptional place to live. Relax and enjoy the communal pool area surrounded by lush greenery. Soughtafter by global citizens, this location is fast-becoming an attractive investment choice, especially for...