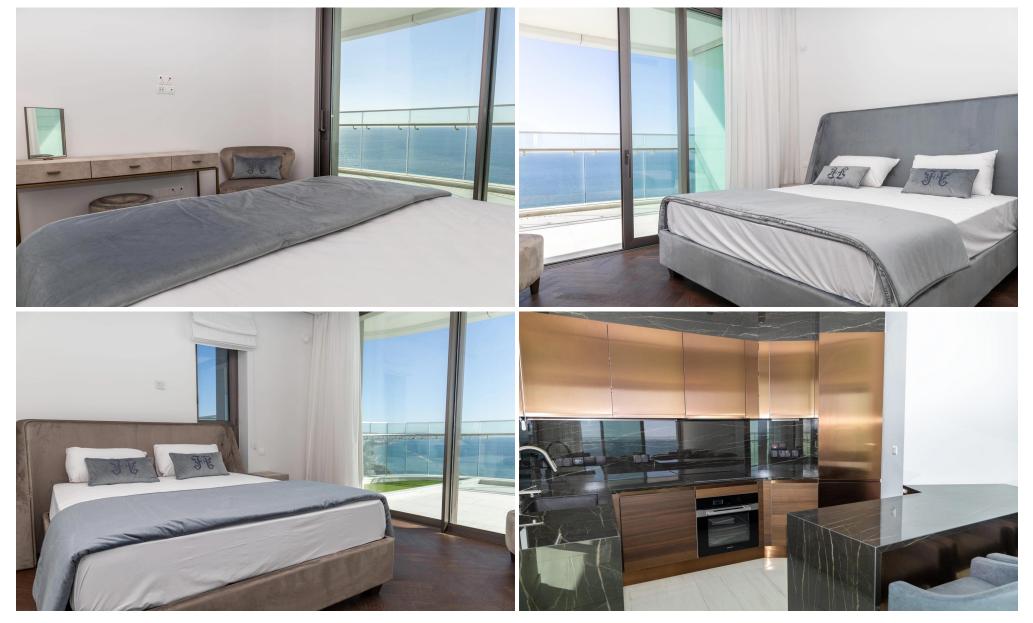

### **4 Bedroom Apartment for Sale in Limassol**

### Limassol Del Mar Penthouse c2003

is a Seafront penthouse that enjoys breathtaking views of the Mediterranean Sea at every angle. Being part of Limassol Del Mar, it expresses the island's 'new wave' of architecture through its unique high-rise curvilinear design, which fully capitalises on the plot's 170 metres long sea frontage. It is strategically located right on the Limassol seafront, easily accessible and very close to the city's luxury hotels in the heart of the city's most vibrant and prestigious area. Limassol Del Mar, with its five-star services and facilities, will blend with a collection of gastronomic and shopping experiences at Cyprus'...