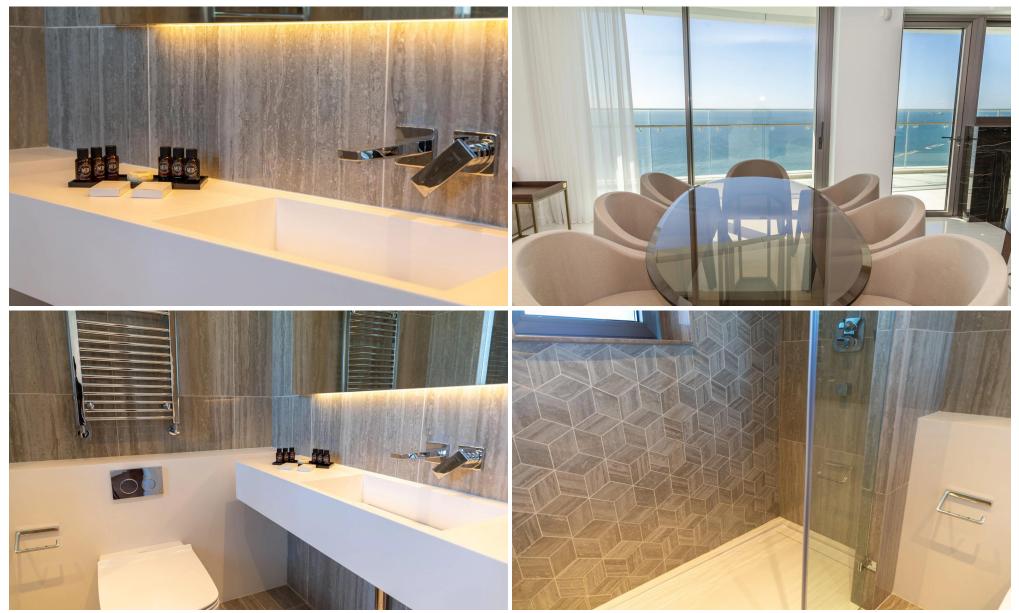

### Limassol Del Mar Penthouse c2003

is a Seafront penthouse that enjoys breathtaking views of the Mediterranean Sea at every angle. Being part of Limassol Del Mar, it expresses the island's 'new wave' of architecture through its unique high-rise curvilinear design, which fully capitalises on the plot's 170 metres long sea frontage. It is strategically located right on the Limassol seafront, easily accessible and very close to the city's luxury hotels in the heart of the city's most vibrant and prestigious area. Limassol Del Mar, with its five-star services and facilities, will blend with a collection of gastronomic and shopping experiences at Cyprus'...