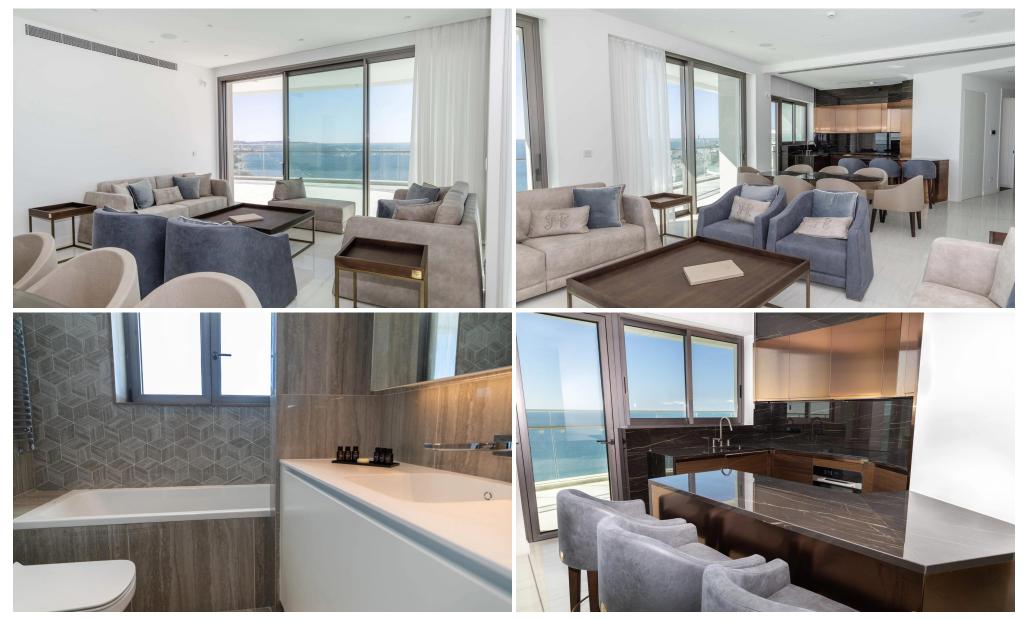

### Limassol Del Mar Penthouse c2003

is a Seafront penthouse that enjoys breathtaking views of the Mediterranean Sea at every angle. Being part of Limassol Del Mar, it expresses the island's 'new wave' of architecture through its unique high-rise curvilinear design, which fully capitalises on the plot's 170 metres long sea frontage. It is strategically located right on the Limassol seafront, easily accessible and very close to the city's luxury hotels in the heart of the city's most vibrant and prestigious area. Limassol Del Mar, with its five-star services and facilities, will blend with a collection of gastronomic and shopping experiences at Cyprus'...