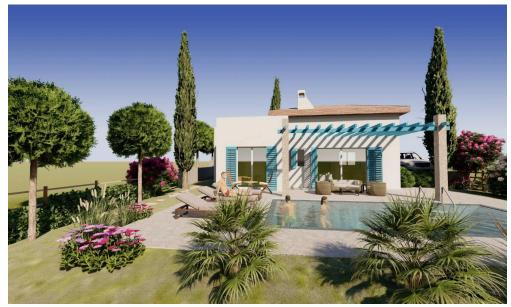

### Zanatzia Villa 59/2

lies in the picturesque village of Souni-Zanatzia, a charming retreat nestled between the vibrant cities of Paphos and Limassol. Offering a blend of tradition and modernity, this quaint village is a mere 10-minute drive from the bustling Limassol town center. Perched atop a prime hillside location, Souni-Zanatzia offers unparalleled panoramic vistas of the lush countryside and the sparkling Mediterranean Sea. With views stretching to the Episkopi Peninsula and the nearby British Bases, it's a haven for those seeking tranquility and natural beauty. For leisure enthusiasts, the village boasts proximity to world-class amenities, including two prestigious 18-h...

#### **Additional info**

Reference Number V-ZAN-592

Property type Land and Plots

Construction Year **2023** 

Bathrooms 2

Price: €472 000 + VAT

VAT for this property is **€40,120** or **€89,680**. VAT usually is 19%. If it is your first purchase of property, you can have VAT reduced to 5% for the first 150sq.m. of the property.