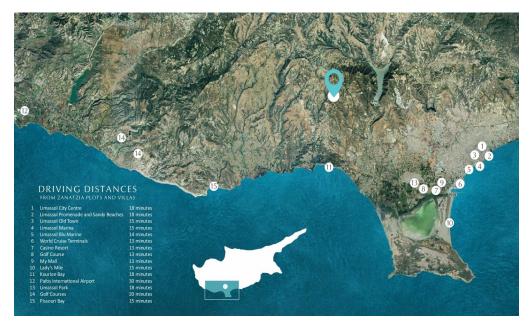

### Zanatzia Villa 59/2

lies in the picturesque village of Souni-Zanatzia, a charming retreat nestled between the vibrant cities of Paphos and Limassol. Offering a blend of tradition and modernity, this quaint village is a mere 10-minute drive from the bustling Limassol town center. Perched atop a prime hillside location, Souni-Zanatzia offers unparalleled panoramic vistas of the lush countryside and the sparkling Mediterranean Sea. With views stretching to the Episkopi Peninsula and the nearby British Bases, it's a haven for those seeking tranquility and natural beauty. For leisure enthusiasts, the village boasts proximity to world-class amenities, including two prestigious 18-h...