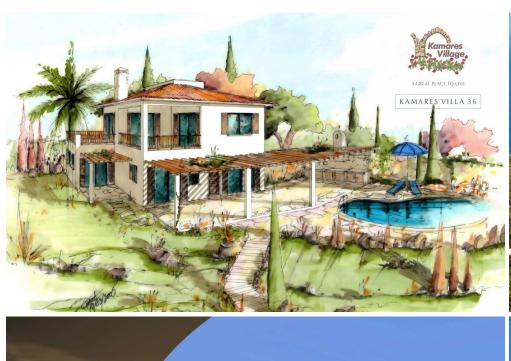

### Kamares Village Villa No. 36

is a unique Villa located at Kamares Village, a landmark project by Leptos Estates. This project is characterised by its delicate stone arches and superb location with breath taking views of the countryside and Paphos' coastline. Kamares Villas combines location, leisure, luxury with privacy and elegance together, factors that have been of utmost importance in the design and construction of these properties in Paphos. This luxury villa project offers the utmost in privacy and style, upon which Cyprus' reputation for high standards is based. This stylish and fashionable villa resort continues to attract elite clients.