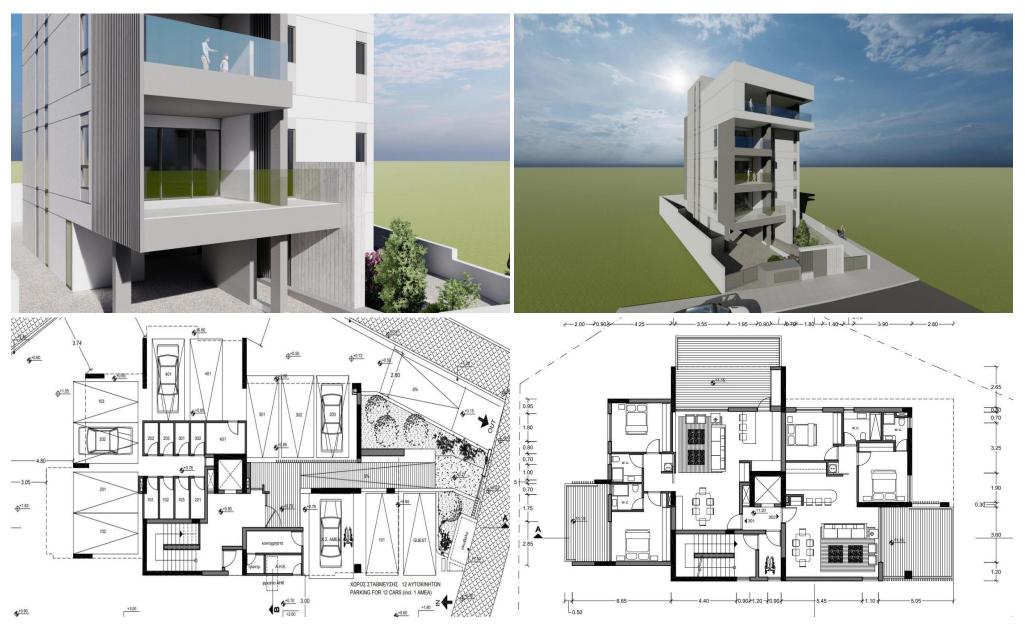

## 3 Bedroom Apartment for Sale in Limassol - Linopetra

A new development located in Linopetra area, Limassol. Closed to all amenities with easy access to the highway The project cosists of 9 elegant apartments. **Key Features** 

Air-conditions in every room (Mitsubishi) Floor type WCs with hidden mechanisms Security alarms Central installed antenna High quality finishing False ceilings in common areas and bathrooms Provision for installation of heating units in all rooms Water pressurised system with Solar heaters Hot Water re-circulator system MU114 Aluminium series with 28mm double glazed glass Photovoltaic panels Custom made kitchens and carpentry items

**Property Info** 

Plot / Area Info

Covered Area 131

Air Conditioning **Yes** 

**Additional info** 

Reference Number

Property type

53357 **Apartment** 