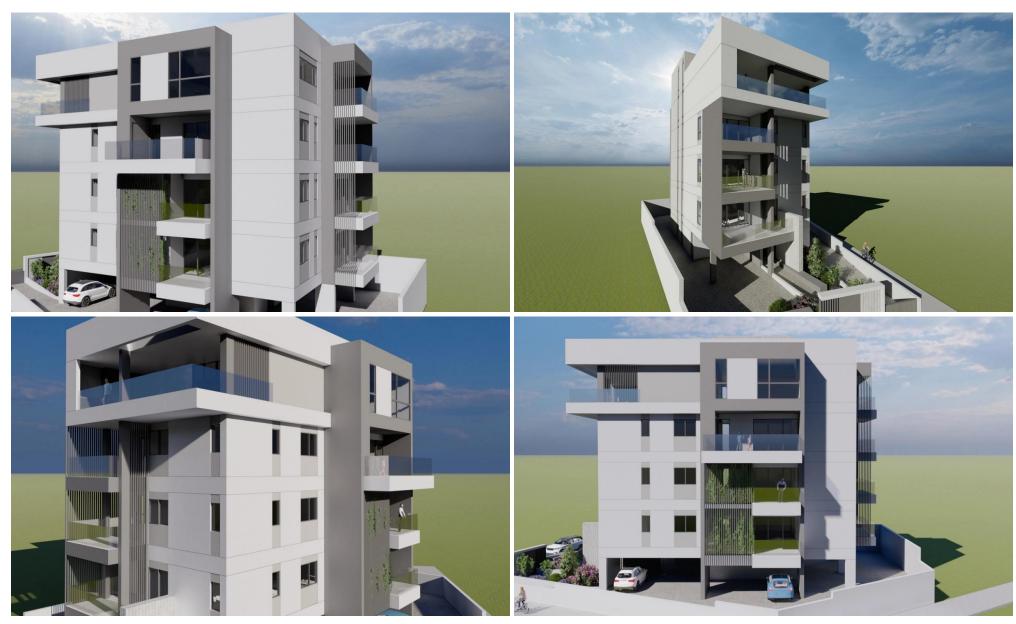

## 3 Bedroom Apartment for Sale in Limassol - Linopetra

A new development located in Linopetra area, Limassol. Closed to all amenities with easy access to the highway The project cosists of 9 elegant apartments. **Key Features** 

Air-conditions in every room (Mitsubishi) Floor type WCs with hidden mechanisms Security alarms Central installed antenna High quality finishing False ceilings in common areas and bathrooms Provision for installation of heating units in all rooms Water pressurised system with Solar heaters Hot Water re-circulator system MU114 Aluminium series with 28mm double glazed glass Photovoltaic panels Custom made kitchens and carpentry items