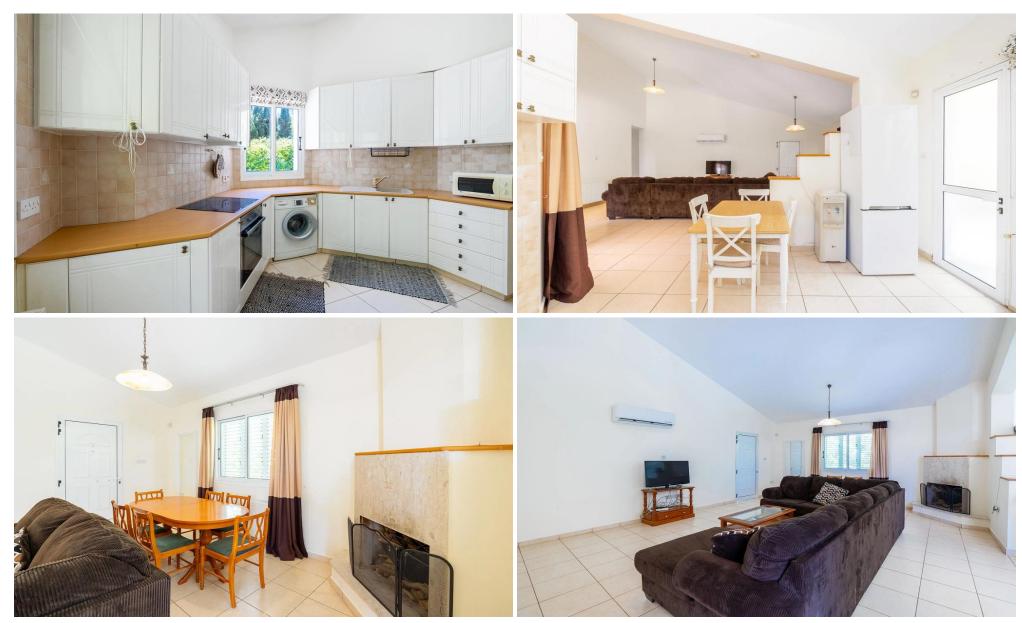

## 3 Bedroom House for Sale in Coral Bay, Paphos District

This charming bungalow is set in the picturesque Coral Bay area of Pafos. Situated in a secure, well-maintained complex just 150 meters from the sea, it offers an ideal location with all amenities within walking distance, including restaurants, bars, shops, and family-friendly attractions. Featuring four bedrooms and two full bathrooms, the bungalow provides a bright and spacious interior. It also boasts a generous covered veranda with stunning views of the mature garden, private swimming pool, and surrounding area. The well-maintained garden includes unique plants, citrus trees, cypresses, and various indigenous flora. With a total living space of 170 sq.m., plenty of covered...