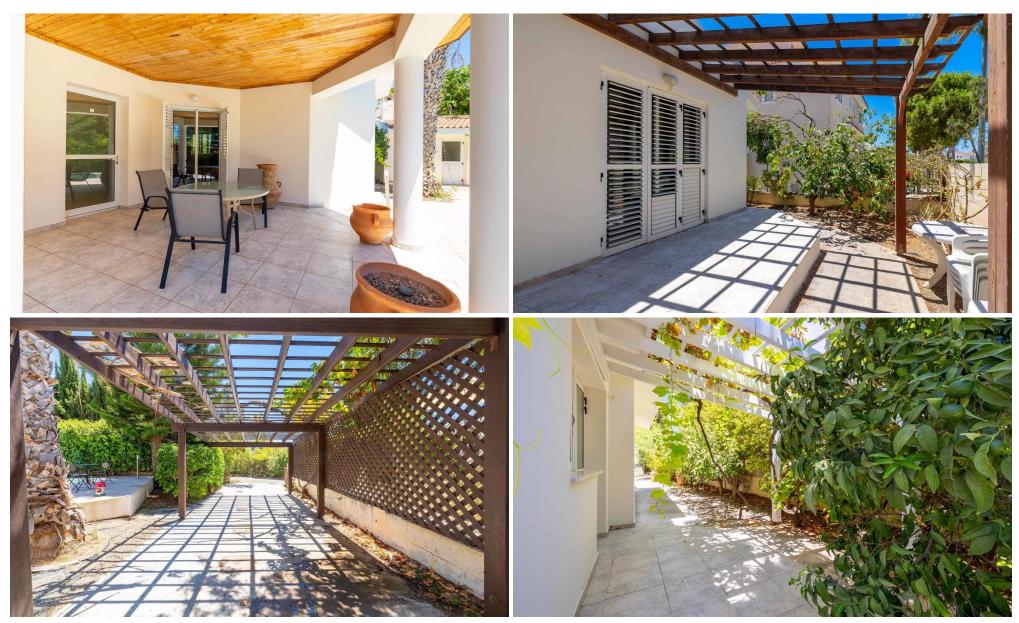

## 3 Bedroom House for Sale in Coral Bay, Paphos District

This charming bungalow is set in the picturesque Coral Bay area of Pafos. Situated in a secure, well-maintained complex just 150 meters from the sea, it offers an ideal location with all amenities within walking distance, including restaurants, bars, shops, and family-friendly attractions. Featuring four bedrooms and two full bathrooms, the bungalow provides a bright and spacious interior. It also boasts a generous covered veranda with stunning views of the mature garden, private swimming pool, and surrounding area. The well-maintained garden includes unique plants, citrus trees, cypresses, and various indigenous flora. With a total living space of 170 sq.m., plenty of covered...