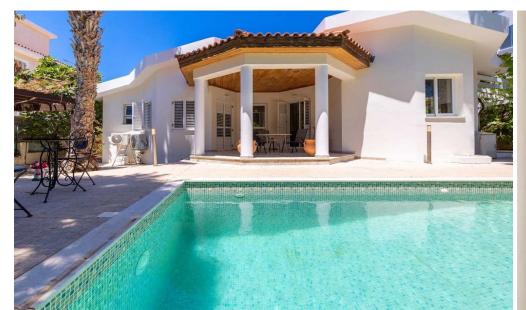

## 3 Bedroom House for Sale in Coral Bay, Paphos District

This charming bungalow is set in the picturesque Coral Bay area of Pafos. Situated in a secure, well-maintained complex just 150 meters from the sea, it offers an ideal location with all amenities within walking distance, including restaurants, bars, shops, and family-friendly attractions. Featuring four bedrooms and two full bathrooms, the bungalow provides a bright and spacious interior. It also boasts a generous covered veranda with stunning views of the mature garden, private swimming pool, and surrounding area. The well-maintained garden includes unique plants, citrus trees, cypresses, and various indigenous flora. With a total living space of 170 sq.m., plenty of covered...