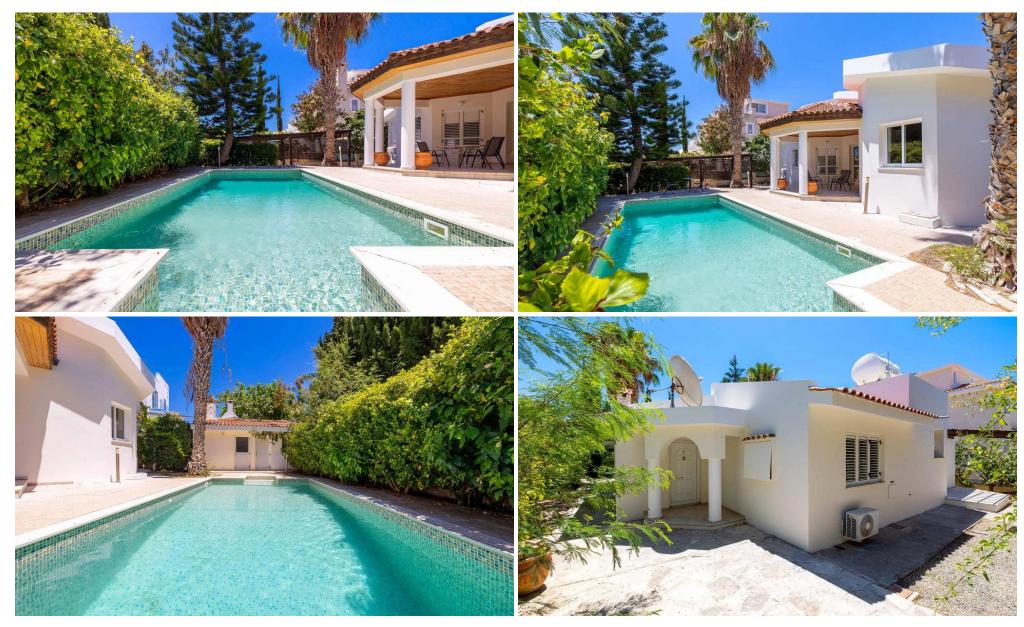

## 3 Bedroom House for Sale in Coral Bay, Paphos District

This charming bungalow is set in the picturesque Coral Bay area of Pafos. Situated in a secure, well-maintained complex just 150 meters from the sea, it offers an ideal location with all amenities within walking distance, including restaurants, bars, shops, and family-friendly attractions. Featuring four bedrooms and two full bathrooms, the bungalow provides a bright and spacious interior. It also boasts a generous covered veranda with stunning views of the mature garden, private swimming pool, and surrounding area. The well-maintained garden includes unique plants, citrus trees, cypresses, and various indigenous flora. With a total living space of 170 sq.m., plenty of covered...