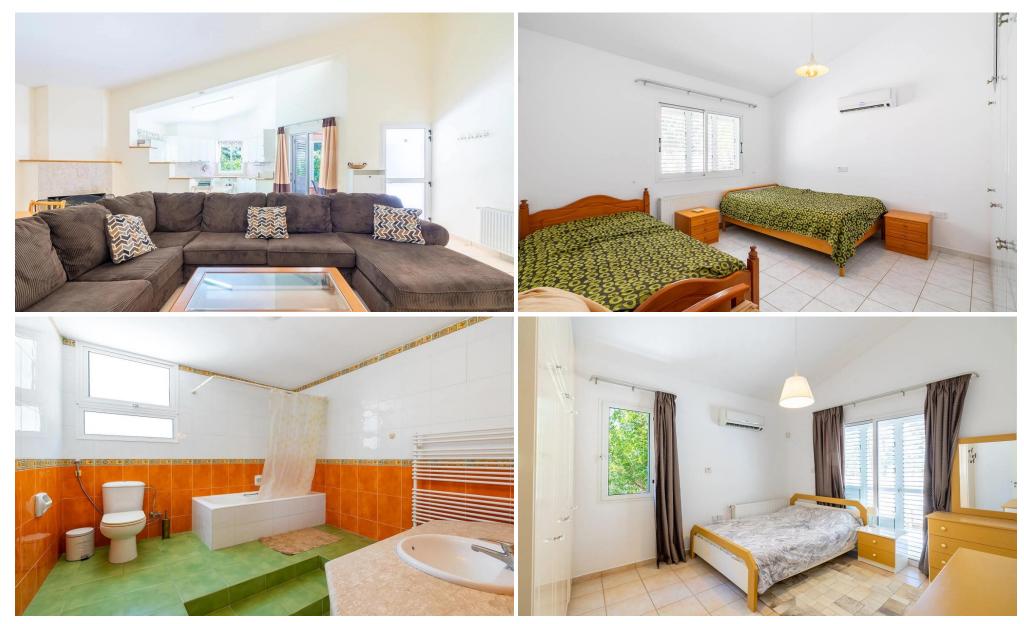

## 3 Bedroom House for Sale in Coral Bay, Paphos District

This charming bungalow is set in the picturesque Coral Bay area of Pafos. Situated in a secure, well-maintained complex just 150 meters from the sea, it offers an ideal location with all amenities within walking distance, including restaurants, bars, shops, and family-friendly attractions. Featuring four bedrooms and two full bathrooms, the bungalow provides a bright and spacious interior. It also boasts a generous covered veranda with stunning views of the mature garden, private swimming pool, and surrounding area. The well-maintained garden includes unique plants, citrus trees, cypresses, and various indigenous flora. With a total living space of 170 sq.m., plenty of covered...