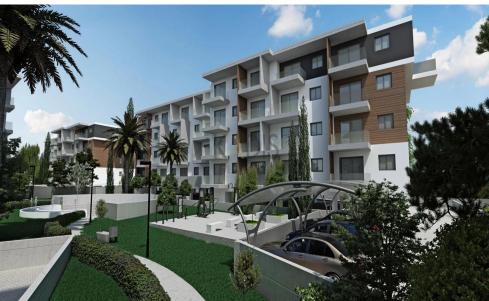

## 1 Bedroom Apartment for Sale in Aglantzia, Nicosia District

- ✓1 bed
- **√**1 W/C
- ✓Internal Area 45.12m2
- ✓ Covered Verandas 7.92m2
- ✓ Covered Parking
- ✓ Energy Efficiency "A"

| Property Info    |                      | Plot / Area Info |              | Additional info  |                  |
|------------------|----------------------|------------------|--------------|------------------|------------------|
|                  |                      |                  |              | Reference Number | 7428             |
| Covered Area     | 45<br>All rooms, Yes | Parking          | Covered, Yes | Property type    | <b>Apartment</b> |
| Air Conditioning |                      |                  |              | Condition        | <b>Brand New</b> |
|                  |                      |                  |              | Bathrooms        | 1                |