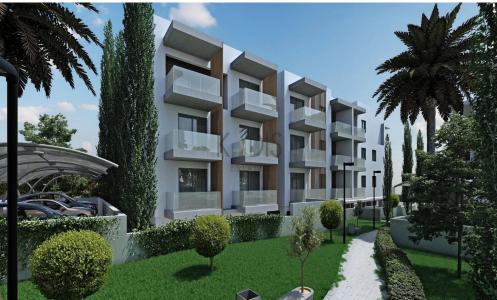

## 1 Bedroom Apartment for Sale in Aglantzia, Nicosia District

- ✓1 bed
- **√**1 W/C
- ✓Internal Area 45.12m2
- ✓ Covered Verandas 7.92m2
- ✓ Covered Parking
- ✓ Energy Efficiency "A"

| Property Info    |                      | Plot / Area Info |              | Additional info  |                  |
|------------------|----------------------|------------------|--------------|------------------|------------------|
|                  |                      |                  |              | Reference Number | 7428             |
| Covered Area     | 45<br>All rooms, Yes | Parking          | Covered, Yes | Property type    | <b>Apartment</b> |
| Air Conditioning |                      |                  |              | Condition        | <b>Brand New</b> |
|                  |                      |                  |              | Bathrooms        | 1                |