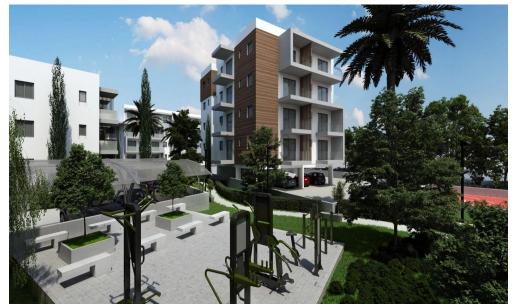

## 1 Bedroom Apartment for Sale in Aglantzia, Nicosia District

- ✓1 bed
- **√**1 W/C
- ✓Internal Area 45.12m2
- ✓ Covered Verandas 7.92m2
- ✓ Covered Parking
- ✓ Energy Efficiency "A"

| Property Info    |                      | Plot / Area Info |              | Additional info  |                  |
|------------------|----------------------|------------------|--------------|------------------|------------------|
|                  |                      |                  |              | Reference Number | 7428             |
| Covered Area     | 45<br>All rooms, Yes | Parking          | Covered, Yes | Property type    | <b>Apartment</b> |
| Air Conditioning |                      |                  |              | Condition        | <b>Brand New</b> |
|                  |                      |                  |              | Bathrooms        | 1                |