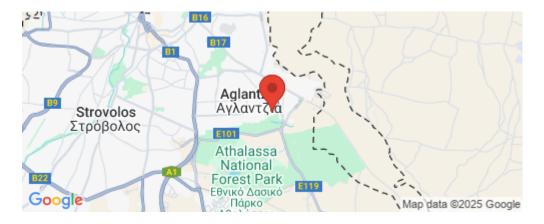

Amenities Location

• Elevator Region: Nicosia

Coordinates: **35.145808481781** / **33.400702931152** 

**Price: €135 000 + VAT** 

VAT for this property is €6,750 or €25,650. VAT usually is 19%. If it is your first purchase of property, you can have VAT reduced to 5% for the first 150sq.m. of the property.