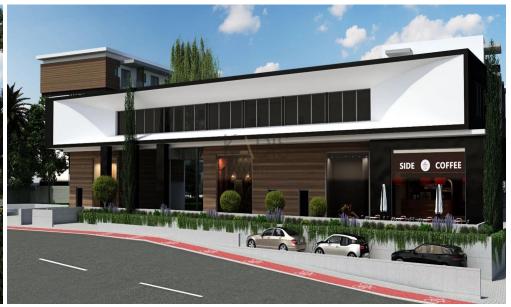

## 1 Bedroom Apartment for Sale in Aglantzia, Nicosia District

- ✓1 bed
- **√**1 W/C
- ✓Internal Area 45.12m2
- ✓ Covered Verandas 7.92m2
- ✓ Covered Parking
- ✓ Energy Efficiency "A"

| Property Info    |                      | Plot / Area Info |              | Additional info  |                  |
|------------------|----------------------|------------------|--------------|------------------|------------------|
|                  |                      |                  |              | Reference Number | 7428             |
| Covered Area     | 45<br>All rooms, Yes | Parking          | Covered, Yes | Property type    | <b>Apartment</b> |
| Air Conditioning |                      |                  |              | Condition        | <b>Brand New</b> |
|                  |                      |                  |              | Bathrooms        | 1                |