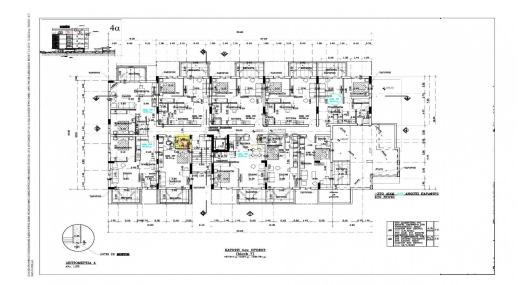

## 1 Bedroom Apartment for Sale in Aglantzia, Nicosia District

- ✓1 bed
- **√**1 W/C
- ✓Internal Area 45.23m2
- ✓ Covered Verandas 7.92m2
- ✓ Covered Parking
- ✓ Energy Efficiency "A"

| Property Info    |                      | Plot / Area Info |              | Additional info  |                  |
|------------------|----------------------|------------------|--------------|------------------|------------------|
|                  |                      |                  |              | Reference Number | 7429             |
| Covered Area     | 45<br>All rooms, Yes | Parking          | Covered Ves  | Property type    | <b>Apartment</b> |
| Air Conditioning |                      |                  | Covered, Yes | Condition        | <b>Brand New</b> |
|                  |                      |                  |              | Bathrooms        | 1                |