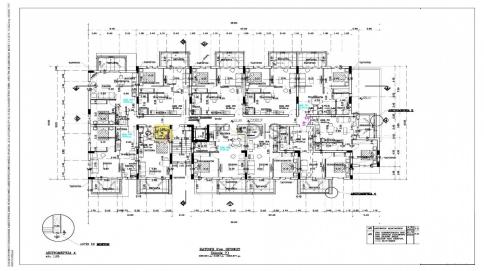

## 1 Bedroom Apartment for Sale in Aglantzia, Nicosia District

- ✓1 bed
- **√**1 W/C
- ✓Internal Area 45.23m2
- ✓ Covered Verandas 7.92m2
- ✓ Covered Parking
- ✓ Energy Efficiency "A"

| Property Info    |                      | Plot / Area Info |              | Additional info  |                  |
|------------------|----------------------|------------------|--------------|------------------|------------------|
|                  |                      |                  |              | Reference Number | 7429             |
| Covered Area     | 45<br>All rooms, Yes | Parking          | Covered Ves  | Property type    | <b>Apartment</b> |
| Air Conditioning |                      |                  | Covered, Yes | Condition        | <b>Brand New</b> |
|                  |                      |                  |              | Bathrooms        | 1                |