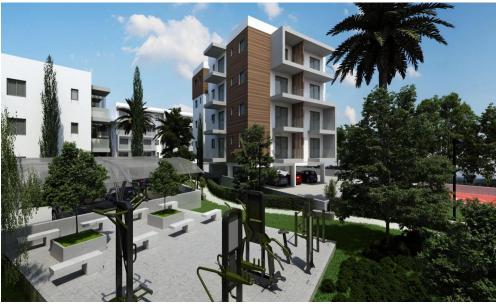

## 1 Bedroom Apartment for Sale in Aglantzia, Nicosia District

- ✓1 bed
- **√**1 W/C
- ✓Internal Area 45.23m2
- ✓ Covered Verandas 7.92m2
- ✓ Covered Parking
- ✓ Energy Efficiency "A"

| Property Info    |                      | Plot / Area Info |              | Additional info  |                  |
|------------------|----------------------|------------------|--------------|------------------|------------------|
|                  |                      |                  |              | Reference Number | 7429             |
| Covered Area     | 45<br>All rooms, Yes | Parking          | Covered Ves  | Property type    | <b>Apartment</b> |
| Air Conditioning |                      |                  | Covered, Yes | Condition        | <b>Brand New</b> |
|                  |                      |                  |              | Bathrooms        | 1                |