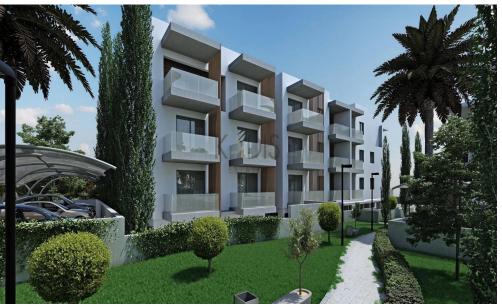

## 1 Bedroom Apartment for Sale in Aglantzia, Nicosia District

- ✓1 bed
- **√**1 W/C
- ✓Internal Area 45.23m2
- ✓ Covered Verandas 7.92m2
- ✓ Covered Parking
- ✓ Energy Efficiency "A"

| Property Info    |                      | Plot / Area Info |              | Additional info  |                  |
|------------------|----------------------|------------------|--------------|------------------|------------------|
|                  |                      |                  |              | Reference Number | 7429             |
| Covered Area     | 45<br>All rooms, Yes | Parking          | Covered Ves  | Property type    | <b>Apartment</b> |
| Air Conditioning |                      |                  | Covered, Yes | Condition        | <b>Brand New</b> |
|                  |                      |                  |              | Bathrooms        | 1                |