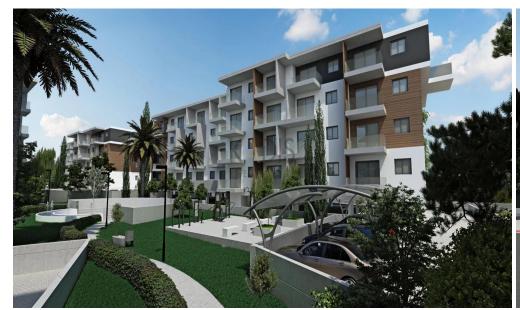

## 1 Bedroom Apartment for Sale in Aglantzia, Nicosia District

- ✓1 bed
- **√**1 W/C
- ✓Internal Area 45.23m2
- ✓ Covered Verandas 7.92m2
- ✓ Covered Parking
- ✓ Energy Efficiency "A"

| Property Info    |                      | Plot / Area Info |              | Additional info  |                  |
|------------------|----------------------|------------------|--------------|------------------|------------------|
|                  |                      |                  |              | Reference Number | 7429             |
| Covered Area     | 45<br>All rooms, Yes | Parking          | Covered Ves  | Property type    | <b>Apartment</b> |
| Air Conditioning |                      |                  | Covered, Yes | Condition        | <b>Brand New</b> |
|                  |                      |                  |              | Bathrooms        | 1                |