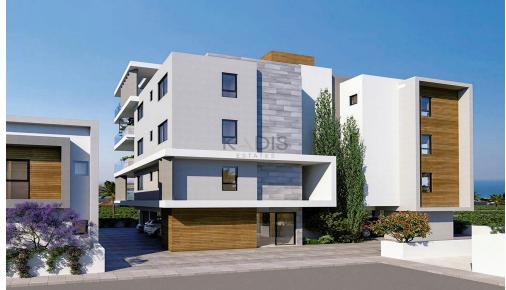

## 2 Bedroom House for Sale in Pyrgos Lemesou, Limassol District

- •2 bedrooms
- •3 W/C
- •Internal Area 104m2
- Covered Verandas 18m2
- Uncovered Verandas 4m2
- •Plot Area 140m2
- •Communal Swimming Pool
- Private Parking
- •Few minutes' drive from the centre of Limassol
- •Walking distance from the beach