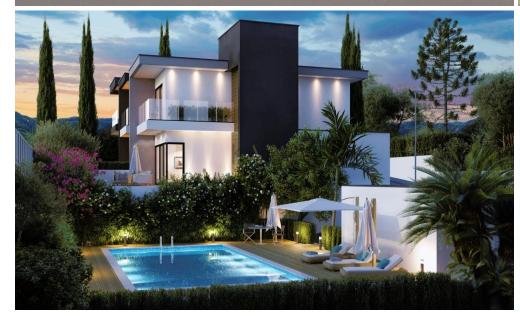

## 2 Bedroom House for Sale in Pyrgos Lemesou, Limassol District

- •2 bedrooms
- •3 W/C
- •Internal Area 104m2
- Covered Verandas 18m2
- Uncovered Verandas 4m2
- •Plot Area 140m2
- •Communal Swimming Pool
- Private Parking
- •Few minutes' drive from the centre of Limassol
- •Walking distance from the beach