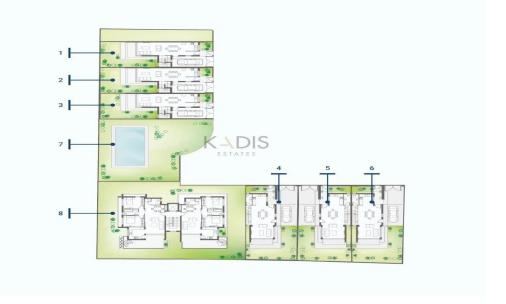

## 2 Bedroom House for Sale in Pyrgos Lemesou, Limassol District

- •2 bedrooms
- •3 W/C
- •Internal Area 104m2
- Covered Verandas 18m2
- Uncovered Verandas 4m2
- •Plot Area 140m2
- •Communal Swimming Pool
- Private Parking
- •Few minutes' drive from the centre of Limassol
- •Walking distance from the beach

| Property Info |     | Plot / Area Info |              | Additional info  |                  |
|---------------|-----|------------------|--------------|------------------|------------------|
|               |     |                  |              | Reference Number | 7448             |
|               |     | Plot area        | 140          | Property type    | House            |
| Covered Area  | 104 | Pool             | Yes          | Condition        | <b>Brand New</b> |
|               |     | Parking          | Covered, Yes | Bathrooms        | 3                |
|               |     |                  |              | View             | Sea view         |