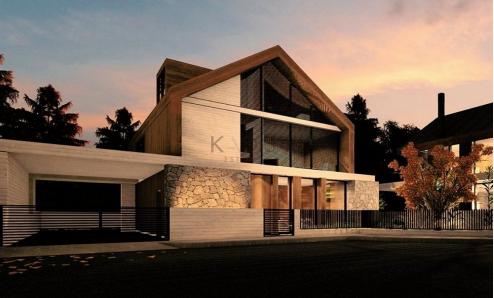

## 3 Bedroom House for Sale in Pano Platres, Limassol District

- 3 bedrooms
- •3 W/C
- •Internal Area 141m2
- Covered Verandas 24.5m2
- •Plot Area 394m2
- Covered Parking
- Close to amenities
- •Green Area