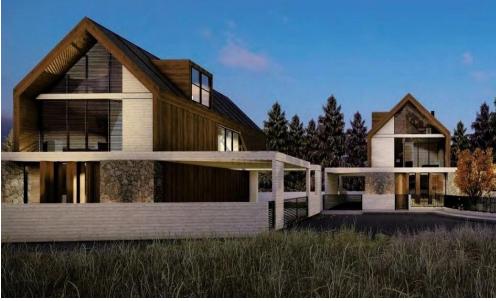

## 3 Bedroom House for Sale in Pano Platres, Limassol District

- 3 bedrooms
- •3 W/C
- •Internal Area 141m2
- Covered Verandas 24.5m2
- •Plot Area 394m2
- Covered Parking
- Close to amenities
- •Green Area