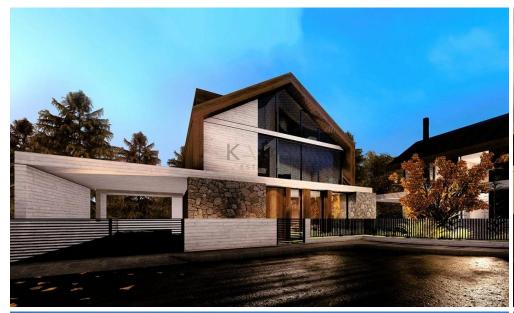

## 3 Bedroom House for Sale in Pano Platres, Limassol District

- 3 bedrooms
- •3 W/C
- •Internal Area 141m2
- Covered Verandas 24.5m2
- •Plot Area 394m2
- Covered Parking
- Close to amenities
- •Green Area