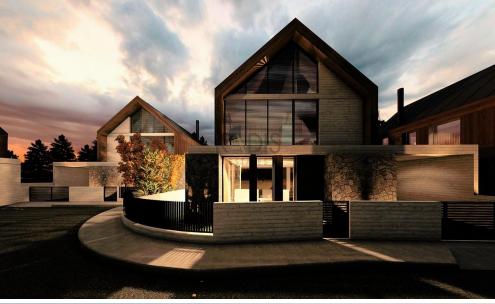

## 3 Bedroom House for Sale in Pano Platres, Limassol District

- 3 bedrooms
- •3 W/C
- •Internal Area 141m2
- Covered Verandas 24.5m2
- •Plot Area 394m2
- Covered Parking
- Close to amenities
- •Green Area