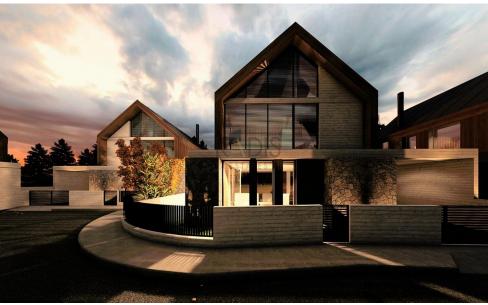

## 4 Bedroom House for Sale in Pano Platres, Limassol District

- •4 bedrooms
- •4 W/C
- •Internal Area 167m2
- Covered Verandas 24.5m2
- •Plot Area 418m2
- Covered Parking
- Close to amenities
- •Green Area
- Swimming Pool (extra-optional)