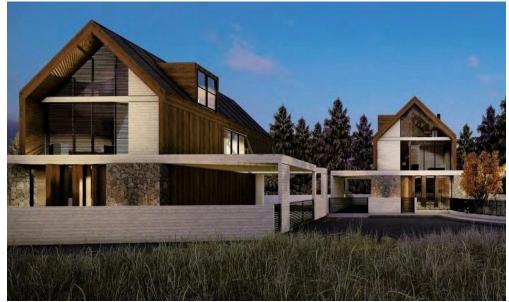

## 4 Bedroom House for Sale in Pano Platres, Limassol District

- •4 bedrooms
- •4 W/C
- •Internal Area 167m2
- Covered Verandas 24.5m2
- •Plot Area 418m2
- Covered Parking
- Close to amenities
- •Green Area
- Swimming Pool (extra-optional)