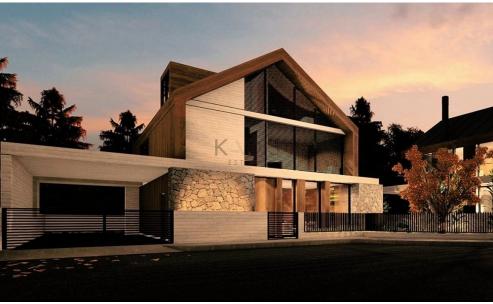

## 4 Bedroom House for Sale in Pano Platres, Limassol District

- •4 bedrooms
- •4 W/C
- •Internal Area 167m2
- Covered Verandas 24.5m2
- •Plot Area 418m2
- Covered Parking
- Close to amenities
- •Green Area
- Swimming Pool (extra-optional)