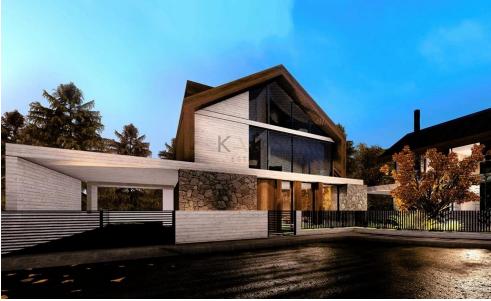

## 4 Bedroom House for Sale in Pano Platres, Limassol District

- •4 bedrooms
- •4 W/C
- •Internal Area 167m2
- Covered Verandas 24.5m2
- •Plot Area 418m2
- Covered Parking
- Close to amenities
- •Green Area
- Swimming Pool (extra-optional)