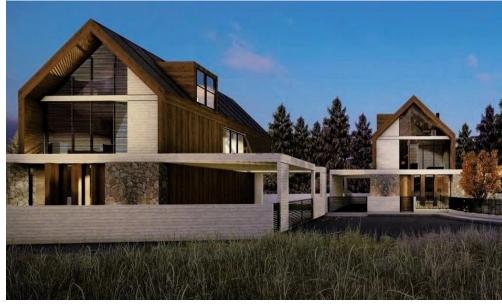

## 4 Bedroom House for Sale in Pano Platres, Limassol District

- •4 bedrooms
- •4 W/C
- •Internal Area 167m2
- Covered Verandas 24.5m2
- •Plot Area 318m2
- Covered Parking
- Close to amenities
- •Green Area