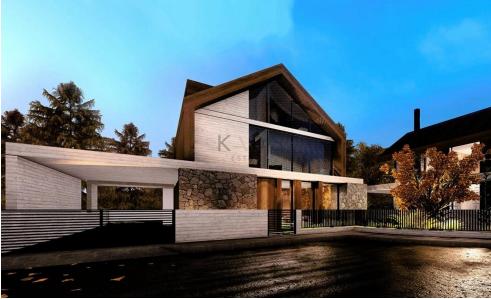

## 4 Bedroom House for Sale in Pano Platres, Limassol District

- •4 bedrooms
- •4 W/C
- •Internal Area 167m2
- Covered Verandas 24.5m2
- •Plot Area 318m2
- Covered Parking
- Close to amenities
- •Green Area