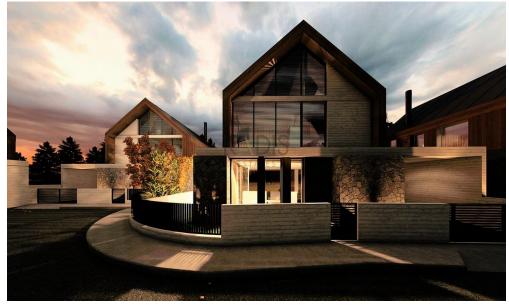

## 4 Bedroom House for Sale in Pano Platres, Limassol District

- •4 bedrooms
- •4 W/C
- •Internal Area 167m2
- Covered Verandas 24.5m2
- •Plot Area 318m2
- Covered Parking
- Close to amenities
- •Green Area