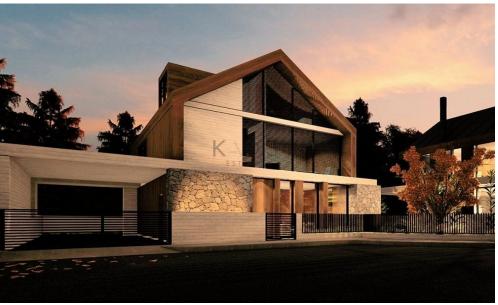

## 4 Bedroom House for Sale in Pano Platres, Limassol District

- •4 bedrooms
- •4 W/C
- •Internal Area 167m2
- Covered Verandas 24.5m2
- •Plot Area 318m2
- Covered Parking
- Close to amenities
- •Green Area