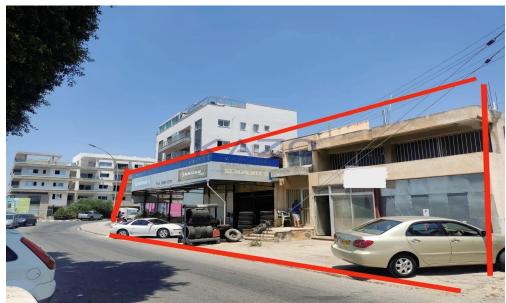

## 332m<sup>2</sup> Building for Sale in Limassol District

The commercial building is located on the commercial road of Kato Polemidia – Ypsonas, near Kleima DIY shop. The building is 5 minutes from Limassol Casino and 3 minutes from My Mall in Zakaki. The units within the building are the following:

Shop 1 | 120 Square Meters Shop 2 | 130 Square Meters Mezzanine Apartment 1 | 41 Square Meters Mezzanine Apartment 2 | 41 Square Meters

The size of the plot is 525 square meters.

Building Zone: Eß

| Property Info |     | Plot / Area Info |     | Additional info  |           |
|---------------|-----|------------------|-----|------------------|-----------|
|               |     |                  |     | Reference Number | 23791     |
| Covered Area  | 332 | Plot area        | 525 | Property type    | Building  |
|               |     |                  |     | Condition        | Pre-Owned |