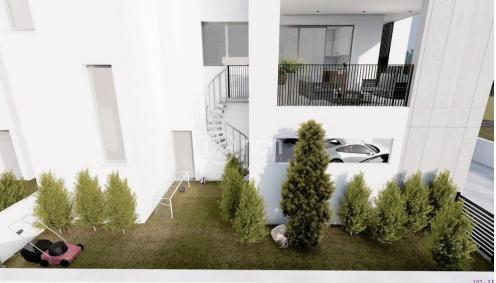

## 3 Bedroom Apartment for Sale in Lakatamia, Nicosia District

Under construction modern three bedroom apartment for sale in a great location in Lakatamia, Nicosia.

The apartment will consist of 107m2 of internal area plus 26m2 covered veranda and 67m2 garden. Moreover, it will come with provisions for A/C split units, en-suite bathroom, guest WC, big garden, covered parking and storage.

The building will be located in a great location close to amenities and parks.

Price: 262,600 + VAT

ID: 53500

| Property Info     |                            | Plot / Area Info     |              | Additional info  |                           |
|-------------------|----------------------------|----------------------|--------------|------------------|---------------------------|
| Covered Area      | 107<br>A<br>All rooms, Yes | Parking <b>Cover</b> | Covered, Yes | Reference Number | 53500                     |
| Energy Efficiency |                            |                      |              | Property type    | Apartment                 |
| Air Conditioning  |                            |                      |              | Condition        | <b>Under Construction</b> |
|                   |                            |                      |              | Bathrooms        | 2                         |