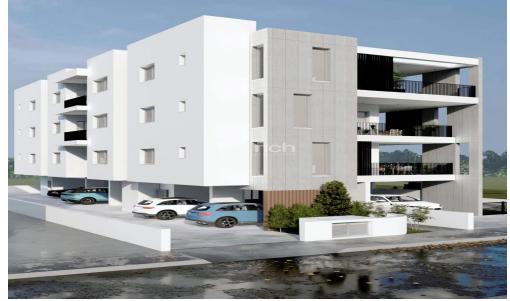

## 3 Bedroom Apartment for Sale in Lakatamia, Nicosia District

Under construction modern three bedroom apartment for sale in a great location in Lakatamia, Nicosia.

The apartment will consist of 107m2 of internal area plus 26m2 covered veranda and 67m2 garden. Moreover, it will come with provisions for A/C split units, en-suite bathroom, guest WC, big garden, covered parking and storage.

The building will be located in a great location close to amenities and parks.

Price: 262,600 + VAT

ID: 53500

| Property Info     |                            | Plot / Area Info     |              | Additional info  |                           |
|-------------------|----------------------------|----------------------|--------------|------------------|---------------------------|
| Covered Area      | 107<br>A<br>All rooms, Yes | Parking <b>Cover</b> | Covered, Yes | Reference Number | 53500                     |
| Energy Efficiency |                            |                      |              | Property type    | Apartment                 |
| Air Conditioning  |                            |                      |              | Condition        | <b>Under Construction</b> |
|                   |                            |                      |              | Bathrooms        | 2                         |