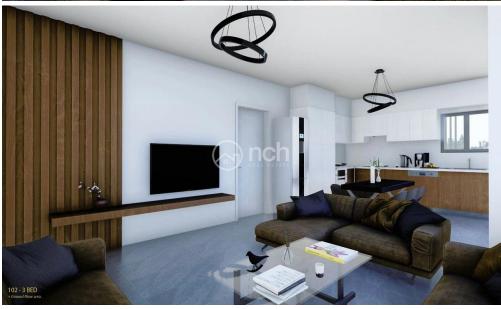

## 3 Bedroom Apartment for Sale in Lakatamia, Nicosia District

Under construction modern three bedroom apartment for sale in a great location in Lakatamia, Nicosia.

The apartment will consist of 107m2 of internal area plus 26m2 covered veranda and 67m2 garden. Moreover, it will come with provisions for A/C split units, en-suite bathroom, guest WC, big garden, covered parking and storage.

The building will be located in a great location close to amenities and parks.

Price: 262,600 + VAT

ID: 53500

| Property Info     |                            | Plot / Area Info     |              | Additional info  |                           |
|-------------------|----------------------------|----------------------|--------------|------------------|---------------------------|
| Covered Area      | 107<br>A<br>All rooms, Yes | Parking <b>Cover</b> | Covered, Yes | Reference Number | 53500                     |
| Energy Efficiency |                            |                      |              | Property type    | Apartment                 |
| Air Conditioning  |                            |                      |              | Condition        | <b>Under Construction</b> |
|                   |                            |                      |              | Bathrooms        | 2                         |