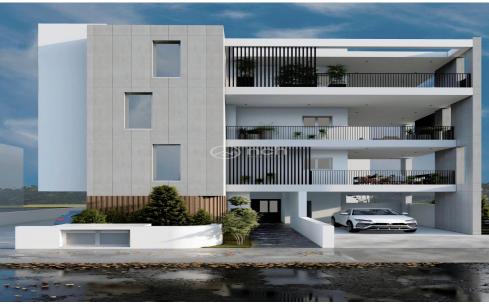

## 3 Bedroom Apartment for Sale in Lakatamia, Nicosia District

Under construction modern three bedroom apartment for sale in a great location in Lakatamia, Nicosia.

The apartment will consist of 107m2 of internal area plus 26m2 covered veranda and 67m2 garden. Moreover, it will come with provisions for A/C split units, en-suite bathroom, guest WC, big garden, covered parking and storage.

The building will be located in a great location close to amenities and parks.

Price: 262,600 + VAT

ID: 53500

| Property Info     |                            | Plot / Area Info     |              | Additional info  |                           |
|-------------------|----------------------------|----------------------|--------------|------------------|---------------------------|
| Covered Area      | 107<br>A<br>All rooms, Yes | Parking <b>Cover</b> | Covered, Yes | Reference Number | 53500                     |
| Energy Efficiency |                            |                      |              | Property type    | Apartment                 |
| Air Conditioning  |                            |                      |              | Condition        | <b>Under Construction</b> |
|                   |                            |                      |              | Bathrooms        | 2                         |