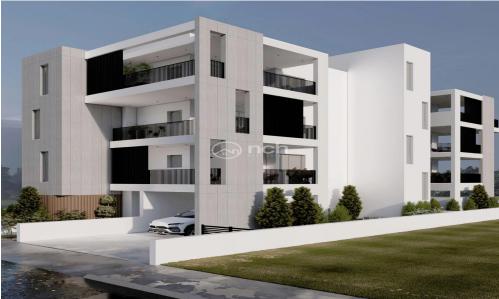

## 3 Bedroom Apartment for Sale in Lakatamia, Nicosia District

Under construction modern three bedroom apartment for sale in a great location in Lakatamia, Nicosia.

The apartment will consist of 107m2 of internal area plus 26m2 covered veranda and 67m2 garden. Moreover, it will come with provisions for A/C split units, en-suite bathroom, guest WC, big garden, covered parking and storage.

The building will be located in a great location close to amenities and parks.

Price: 262,600 + VAT

ID: 53500

| Property Info     |                            | Plot / Area Info     |              | Additional info  |                           |
|-------------------|----------------------------|----------------------|--------------|------------------|---------------------------|
| Covered Area      | 107<br>A<br>All rooms, Yes | Parking <b>Cover</b> | Covered, Yes | Reference Number | 53500                     |
| Energy Efficiency |                            |                      |              | Property type    | Apartment                 |
| Air Conditioning  |                            |                      |              | Condition        | <b>Under Construction</b> |
|                   |                            |                      |              | Bathrooms        | 2                         |