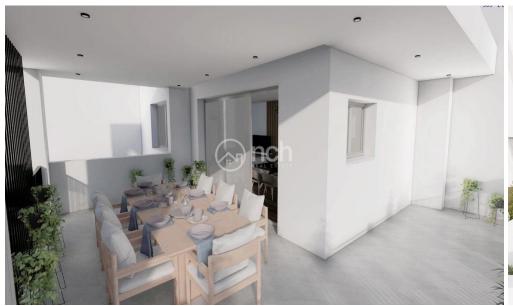

## 3 Bedroom Apartment for Sale in Lakatamia, Nicosia District

Under construction modern three bedroom apartment for sale in a great location in Lakatamia, Nicosia.

The apartment will consist of 107m2 of internal area plus 26m2 covered veranda and 67m2 garden. Moreover, it will come with provisions for A/C split units, en-suite bathroom, guest WC, big garden, covered parking and storage.

The building will be located in a great location close to amenities and parks.

Price: 262,600 + VAT

ID: 53500

| Property Info     |                            | Plot / Area Info     |              | Additional info  |                           |
|-------------------|----------------------------|----------------------|--------------|------------------|---------------------------|
| Covered Area      | 107<br>A<br>All rooms, Yes | Parking <b>Cover</b> | Covered, Yes | Reference Number | 53500                     |
| Energy Efficiency |                            |                      |              | Property type    | Apartment                 |
| Air Conditioning  |                            |                      |              | Condition        | <b>Under Construction</b> |
|                   |                            |                      |              | Bathrooms        | 2                         |